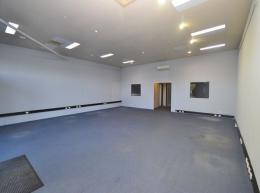

Key features include:

- $165 \text{sqm}^*$  of air conditioned showroom/open plan office & amenities, fit managers office & boardroom
- Separate kitchen and male & female toilets
- 100sqm\* warehouse with rear roller door access
- Ample onsite parking available