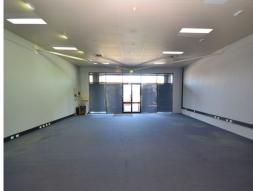

Key features include:

- $165 \text{sqm}^*$  of air conditioned showroom/open plan office & amenities, fit managers office & boardroom
- Separate kitchen and male & female toilets
- 100sqm\* warehouse with rear roller door access
- Ample onsite parking available