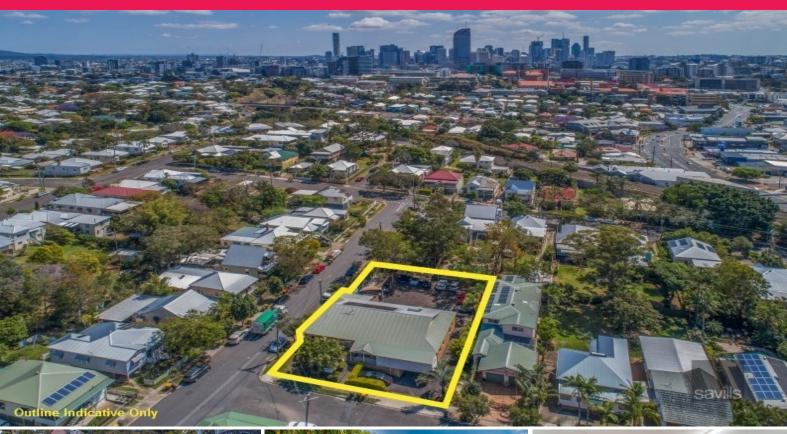

21 Tillot Street, Dutton Park QLD 4102

## Well presented city fringe 587sq m\* two level office with 15 carparks

On behalf of the Sellers, Gregory Woods and Callum Stenson of Savills are delighted to offer this well presented city fringe 587sq m\* two level office with 15 carparks.

- Total Land Area 1,071sq m\*
- Well presented 587sq m\* two level office building
- 15 onsite carparks
- Less than 1km to the Mater Hospital Precinct and Princess Alexandra Hospital
- Offered with Vacant Possession or a short term leaseback