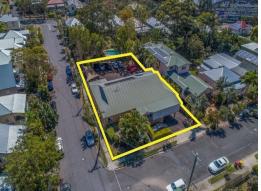

21 Tillot Street, Dutton Park QLD 4102

## Well presented city fringe 587sq m\* two level office with 15 carparks

On behalf of the Sellers, Gregory Woods and Callum Stenson of Savills are delighted to offer this well presented city fringe 587sq m\* two level office with 15 carparks.

- Total Land Area 1,071sq m\*
- Well presented 587sq m\* two level office building
- 15 onsite carparks
- Less than 1km to the Mater Hospital Precinct and Princess Alexandra Hospital
- Offered with Vacant Possession or a short term leaseback