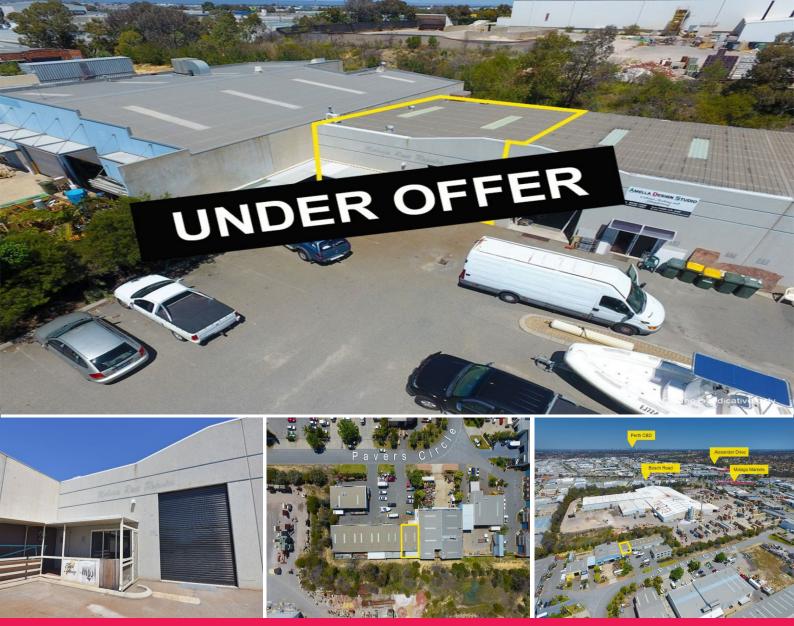

## 3/39 Pavers Circle, Malaga WA 6090

## 165sqm\* Strata Warehouse

Ray White Commercial (WA) is pleased to exclusively present 3/39 Pavers Circle, Malaga. The Warehouse is for sale under instructions by the Mortgagee in Possession with expressions of interest due by 5pm, 29 November 2017.

Key features include:

- 165sqm\* warehouse with 49sqm\* rear courtyard
- Strata group of 7 units with ample common area parking available to customers
- Enclosed courtyard including lockup storage options
- Electric roller door
- High bay lighting
- Alarm
- Mortgagee in Possessi