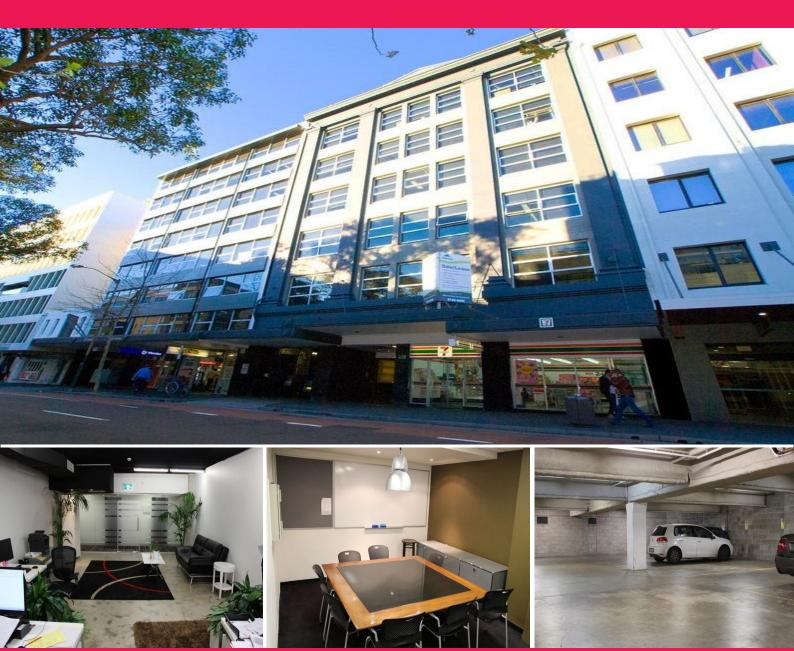

եց՝ 103/410 Elizabeth Street, Surry Hills NSW

## Prime Affordable Office Space - Just 300m From Central Station

Trendy 65 sqm office now available at Suite 103, 410 Elizabeth St Surry Hills

- Fully refurbished Office Suite, in a modern building
- Glass frontage which gives a specious open feel to this creative space
- This is an internal space with no windows, but is one of four recently renovated on level one
- Polished Concrete Floors
- New T5 Lighting

## **Shared Facilities**

- Seven Shared Meeting Rooms

Lots of caf?'s, Central Station, busses and the new light rail all  $\boldsymbol{v}$ 

Offices

FOR LEASE

65sqm