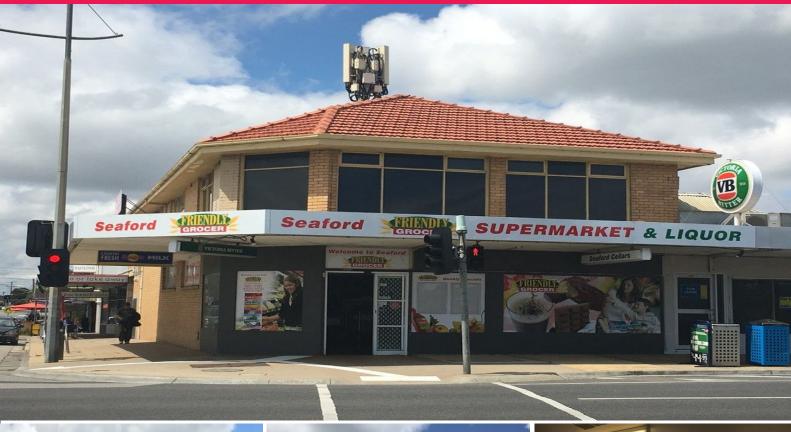

## Ray White.

2a Station Street, Seaford VIC 3198

## FIRST FLOOR LIGHT- FILLED OFFICE IN UNBEATABLE SEAFORD LOCATION

- First floor office located on the corner of Station St and Nepean Hwy Seaford
- Total lettable area 150m2 approx
- Comprising 3-4 private offices and reception area
- Also comprising large open plan area
- Large kitchen with M & F toilets
- Heating / Cooling throughout
- Fibre optic available
- Excellent location within walking distance to Train Station
- Available now!