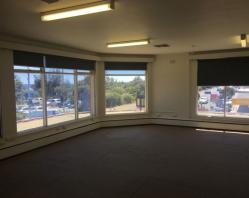

## FIRST FLOOR LIGHT- FILLED OFFICE IN UNBEATABLE SEAFORD LOCATION

- First floor office located on the corner of Station St and Nepean Hwy Seaford
- Total lettable area 150m2 approx
- Comprising 3-4 private offices and reception area
- Also comprising large open plan area
- Large kitchen with M & F toilets
- Heating / Cooling throughout
- Fibre optic available
- Excellent location within walking distance to Train Station
- Available now!