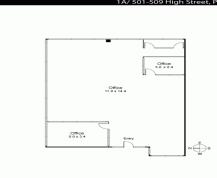

• Building size | 172m2 approximately

• Zoning | Commercial 1 • Flexible lease terms • Partitioned offices

Offices FOR LEASE

172sqm