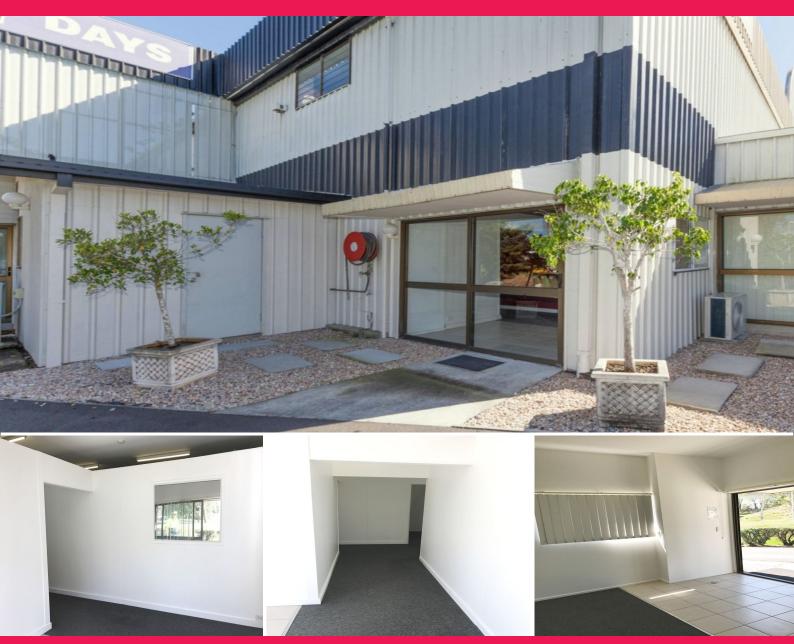

### **Fantastic Ground Floor Unit**

- \* 57m2\* ground floor space
- $\ensuremath{^{*}}$  Reception plus multiple rooms and kitchen
- \* Great location seconds to the M1 Motorway
- \* Busy area surrounded by national tenants
- \* Onsite parking, signage opportunities
- \* Motivated landlord, incentives on offer

\*approx

Please contact the listing agent for more details by clicking on the link above.

#### Offices

FOR LEASE

57sqm