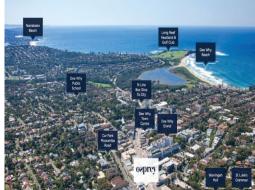

3/627 Pittwater Road, Dee Why NSW 2099

| NLA 21sqm OPEN PLAN LAYOUT

| GATEWAY TO DEE WHY!!!!

| BRAND NEW RETAIL PRECINCT

| FOR SALE OR FOR LEASE, CALL TODAY

| IDEAL FOR SMALL CAFE - READY MADE CLIENTS

| FLOOR TO CEILING WINDOWS - GREAT VIBE

| SPLASHED WITH NATURAL