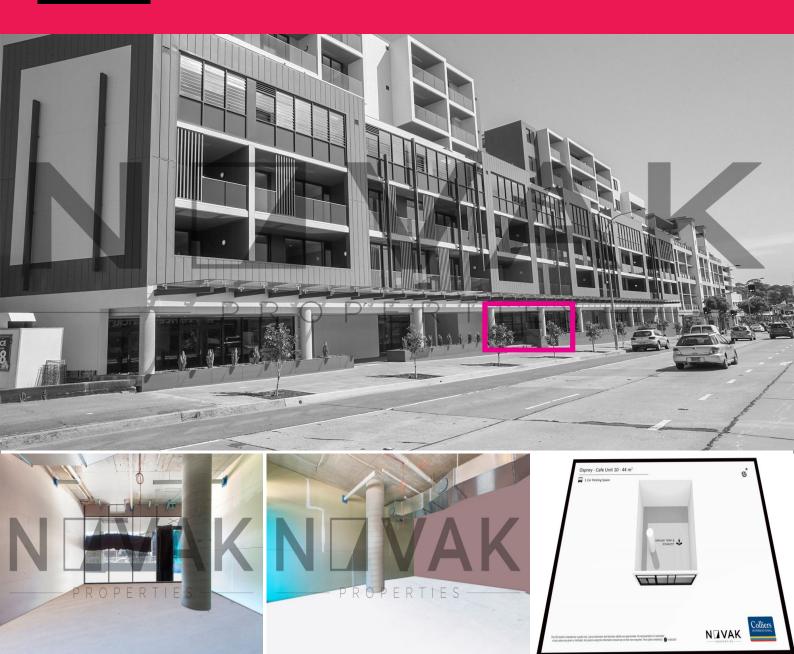

## 10/635 Pittwater Road, Dee Why NSW 2099

## **OPPORTUNITY FOR BRAND NEW CAFE + OUTDOOR AREA**

| NLA: 45sqm + 20sqm outdoor area

| Create your own style cafe | retail opportunity

- | 3.2m floor to ceiling glass windows
- | Main road exposure
- | Busiest road on the Northern Beaches!!
- | Grease traps & exhaust fans
- | Brand new retail precinct
- | 1 secure car space
- | Council carpark metres away
- | Dual main street access
- | Adjoining Dee Why's main petrol station
- | Below 125 brand new apartments!