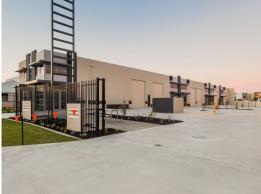

## STANDOUT WAREHOUSE DEVELOPMENT - 7 UNITS SOLD

Property Features:

- > Prices just reduced
- > 9 Units Sold, only 3 remain!
- > 175sqm 382sqm
- > Units 1 & 2 include foyer and first floor office
- > High truss 6.5m to 7m
- > Automatic roller doors 5m high x 4.5m wide
- > High bay lighting
- > Three phase supply
- > Kitchenette and toilet
- > Another exclusive Pirone development

Development Includes:

> Motorised sliding ga

Industrial

FOR SALE

Sale: From \$322,000 / Unit 11 Lease: \$28,000 p.a.

Raine&Horne. Commercial

**Daniel Romeo** 

0432 238 595 danielr@rhc.com.au **Anthony Vulinovich** 