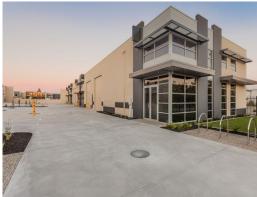

## STANDOUT WAREHOUSE DEVELOPMENT - 7 UNITS SOLD

Property Features:

- > Prices just reduced
- > 9 Units Sold, only 3 remain!
- > 175sqm 382sqm
- > Units 1 & 2 include foyer and first floor office
- > High truss 6.5m to 7m
- > Automatic roller doors 5m high x 4.5m wide
- > High bay lighting
- > Three phase supply
- > Kitchenette and toilet
- > Another exclusive Pirone development

Development Includes:

> Motorised sliding ga

Industrial

FOR SALE

Sale: From \$322,000 / Unit 11 Lease: \$28,000 p.a.

Raine&Horne. Commercial

**Daniel Romeo** 

0432 238 595 danielr@rhc.com.au **Anthony Vulinovich** 