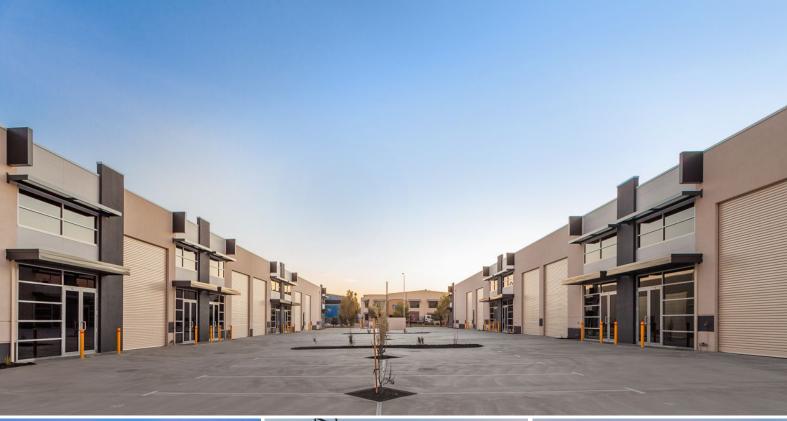

12 Conquest Way, Wangara WA 6065

## STANDOUT WAREHOUSE DEVELOPMENT - 7 UNITS SOLD

Property Features:

- > Prices just reduced
- > 9 Units Sold, only 3 remain!
- > 175sqm 382sqm
- > Units 1 & 2 include foyer and first floor office
- > High truss 6.5m to 7m
- > Automatic roller doors 5m high x 4.5m wide
- > High bay lighting
- > Three phase supply
- > Kitchenette and toilet
- > Another exclusive Pirone development