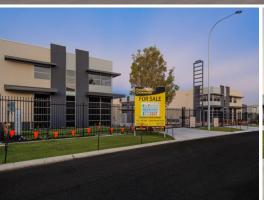

## STANDOUT WAREHOUSE DEVELOPMENT - 7 UNITS SOLD

Property Features:

- > Prices just reduced
- > 9 Units Sold, only 3 remain!
- > 175sqm 382sqm
- > Units 1 & 2 include foyer and first floor office
- > High truss 6.5m to 7m
- > Automatic roller doors 5m high x 4.5m wide
- > High bay lighting
- > Three phase supply
- > Kitchenette and toilet
- > Another exclusive Pirone development

Development Includes:

> Motorised sliding ga

Industrial

FOR SALE

Sale: From \$322,000 / Unit 11 Lease: \$28,000 p.a.

Raine&Horne. Commercial

**Daniel Romeo** 

0432 238 595 danielr@rhc.com.au **Anthony Vulinovich** 