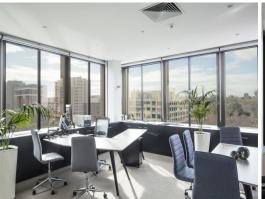

## Full floor opportunity with Port Phillip Bay views

Recently refurbished, this office speaks volumes. Suitable for 100-120 people this whole floor office is a must inspect. Featuring:

- Large and professional reception and waiting area
- 5 boardrooms / meeting rooms
- Collaborative open plan space and 10+ executive offices
- Fully equipped kitchen and break out area
- An abundance of natural light
- Quality fit out in excellent condition
- 24 undercover and secure carparks
- Available until 31 May 2021