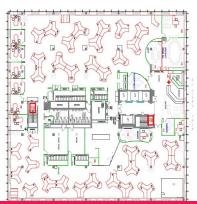

## Full floor opportunity with Port Phillip Bay views

Recently refurbished, this office speaks volumes. Suitable for 100-120 people this whole floor office is a must inspect. Featuring:

- Large and professional reception and waiting area
- 5 boardrooms / meeting rooms
- Collaborative open plan space and 10+ executive offices
- Fully equipped kitchen and break out area
- An abundance of natural light
- Quality fit out in excellent condition
- 24 undercover and secure carparks
- Available until 31 May 2021