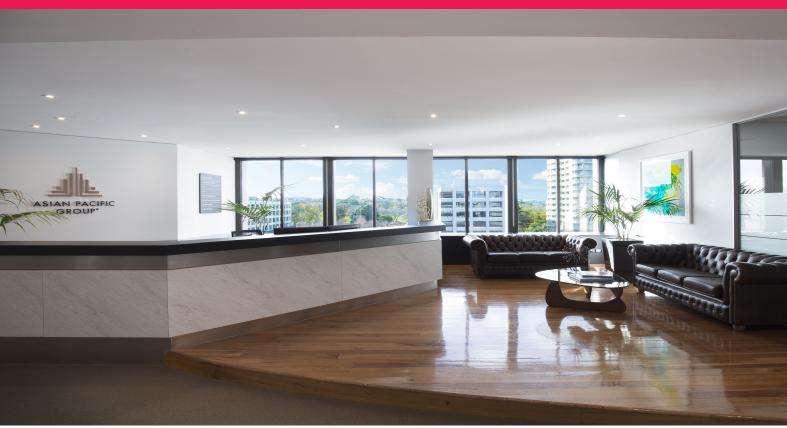

## Full floor opportunity with Port Phillip Bay views

Recently refurbished, this office speaks volumes. Suitable for 100-120 people this whole floor office is a must inspect. Featuring:

- Large and professional reception and waiting area
- 5 boardrooms / meeting rooms
- Collaborative open plan space and 10+ executive offices
- Fully equipped kitchen and break out area
- An abundance of natural light
- Quality fit out in excellent condition
- 24 undercover and secure carparks
- Available until 31 May 2021

Located in the prestigious VACC building, location is top-notch. Surrounded by gourmet cafes, coffee hot spots,  $\boldsymbol{r}$ 

Offices FOR LEASE

1731sqm

**DEAGUE GROU** 

**Melbourne Commercial** 

Office Sales & Leasing