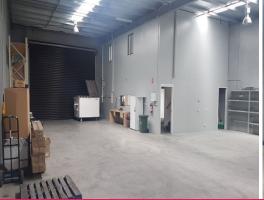

## Modern Warehouse/Workshop with Offices

Modern, well appointed warehouse/workshop available for long term rental. Consisting of large warehouse/workshop with reception, meeting room, 2 offices, tea room and store. Keep costs down with a 4KW solar panels and two heat pumps servicing the offices the reception areas.

This modern building will suit many types of businesses.

- \* Available Now
- \* 5m+ roller door access
- \* Popular commercial precinct
- \* 4KW solar panels
- \* Reception and offices
- \* Heat pumps in office areas