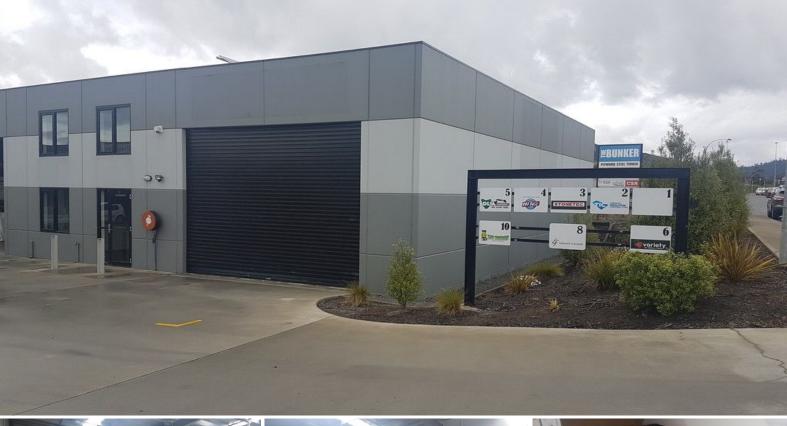

## Modern Warehouse/Workshop with Offices

Modern, well appointed warehouse/workshop available for long term rental. Consisting of large warehouse/workshop with reception, meeting room, 2 offices, tea room and store. Keep costs down with a 4KW solar panels and two heat pumps servicing the offices the reception areas.

This modern building will suit many types of businesses.

- \* Available Now
- \* 5m+ roller door access
- \* Popular commercial precinct
- \* 4KW solar panels
- \* Reception and offices
- \* Heat pumps in office areas