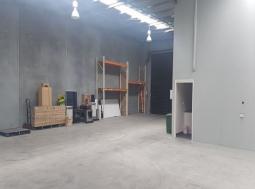

## Modern Warehouse/Workshop with Offices

Modern, well appointed warehouse/workshop available for long term rental. Consisting of large warehouse/workshop with reception, meeting room, 2 offices, tea room and store. Keep costs down with a 4KW solar panels and two heat pumps servicing the offices the reception areas.

This modern building will suit many types of businesses.

- \* Available Now
- \* 5m+ roller door access
- \* Popular commercial precinct
- \* 4KW solar panels
- \* Reception and offices
- \* Heat pumps in office areas