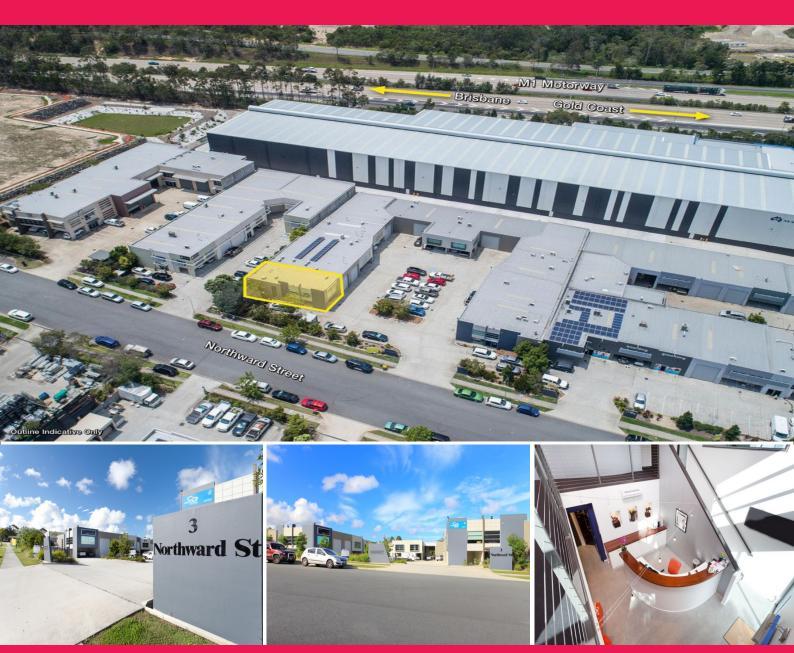

## **Interstate Owners Quit Investment Portfolio**

- \* 287m2\* of executive office warehouse split over two levels
- \* Tenanted Investment
- \* Front unit exceptional fit out
- \* Air conditioning, data cabled, security and carpeted throughout
- \* No expense spared modern, functional work environment
- \* Key position in the growth corridor of Upper Coomera
- \* A great addition to your portfolio
- \* All offers will be submitted

Auction - Thursday 22 February 2018, 11am Gold Coast Turf Club, Bundall

Get The Ray White \_Know How by contacting exclusive agent Steve Macgregor for more details - click on the link ab

Industrial

FOR SALE

278sqm