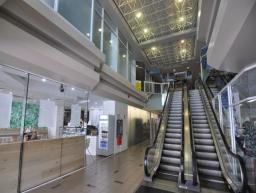

## Fully fitted CBD office within the Citilink Building

This 77 sqm office includes a reception, one private office and an open plan work area. The entire tenancy has great natural light and includes data cabling and kitchenette. The Citilink building offers disabled access with escalators and lift access. There is monthly parking available in Metro Quays which is accessed via a walking bridge immediately beside this tenancy.