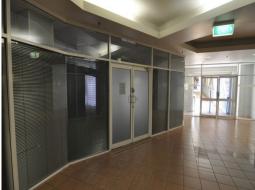

## Fully fitted CBD office within the Citilink Building

This 77 sqm office includes a reception, one private office and an open plan work area. The entire tenancy has great natural light and includes data cabling and kitchenette. The Citilink building offers disabled access with escalators and lift access. There is monthly parking available in Metro Quays which is accessed via a walking bridge immediately beside this tenancy.