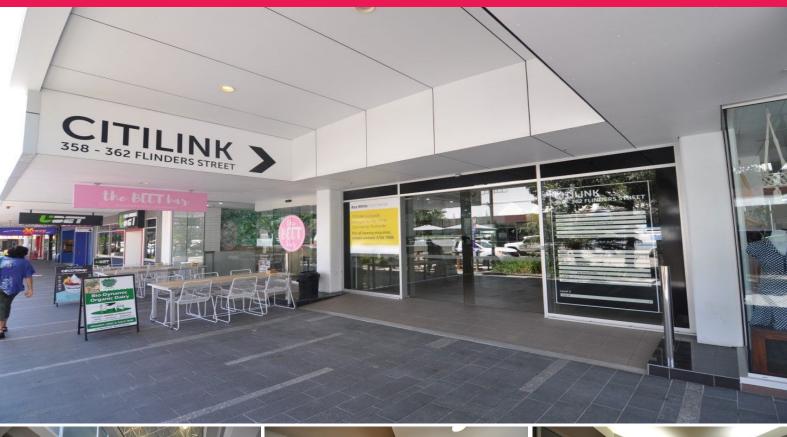

358 Flinders Street, Townsville City QLD 4810

## Fully fitted CBD office within the Citilink Building

This 77 sqm office includes a reception, one private office and an open plan work area. The entire tenancy has great natural light and includes data cabling and kitchenette. The Citilink building offers disabled access with escalators and lift access. There is monthly parking available in Metro Quays which is accessed via a walking bridge immediately beside this tenancy.