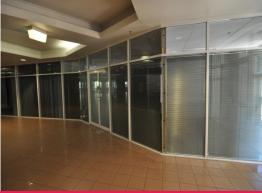

## Fully fitted CBD office within the Citilink Building

This 77 sqm office includes a reception, one private office and an open plan work area. The entire tenancy has great natural light and includes data cabling and kitchenette. The Citilink building offers disabled access with escalators and lift access. There is monthly parking available in Metro Quays which is accessed via a walking bridge immediately beside this tenancy.