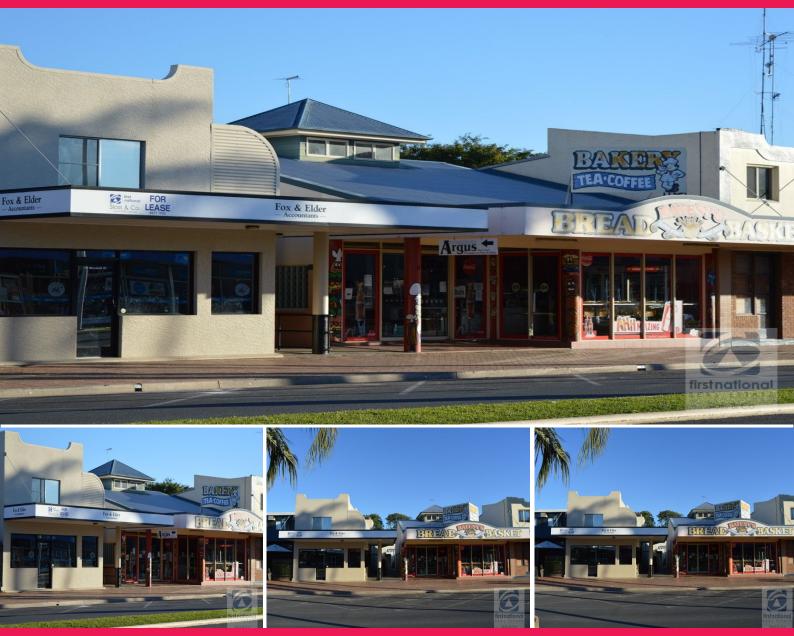

## 40 Marshall Street, Goondiwindi QLD 4390

## **Great Opportunity**

4 Titles in the CBD

38 Marshall St Land Area 235sqm Leased to Batsey's Bread Basket. Currently leased for \$1000 per week including GST.

38A Marshall St Land Area 342sqm Leased to the Argus. Currently leased for \$2709.90 per month including GST  $\,$ 

40 Marshall St Land Area 433sqm Vacant Commercial Office Space - Also Availble for Lease

21 Bowen St Land Area 1012sqm 3 bedroom timber home. Currently rented for \$180 per week lease expires 17/9/2017