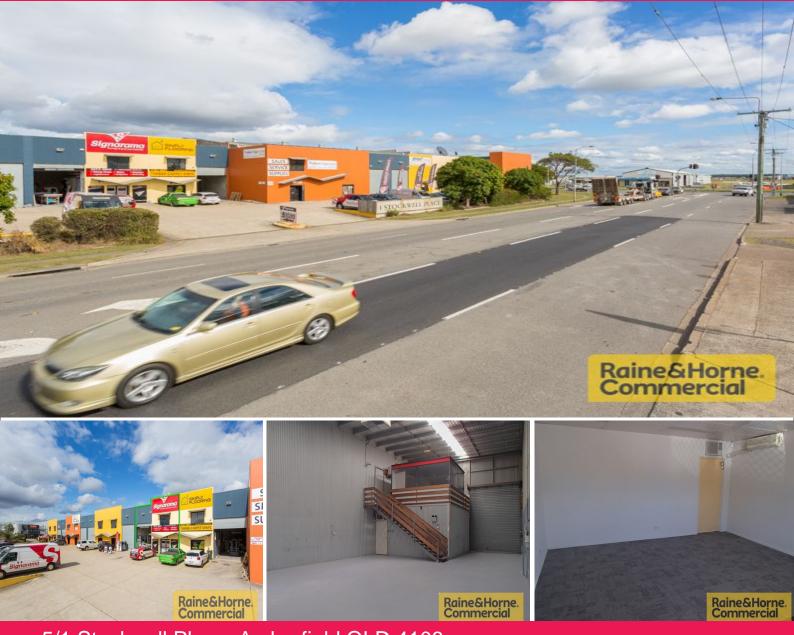

## 5/1 Stockwell Place, Archerfield QLD 4108

## Affordable, Modern & Boundary Rd Exposure

- \* Modern 192sqm Unit in prime Archerfield location
- \* Unbeatable exposure & signage to Boundary Rd intersection
- \* Concrete tilt panel construction offering corporate look
- \* 130sqm of warehouse space with up to 7.1m internal height
- \* Access via a single container height roller door
- \* 31sqm of open plan air-conditioned ground floor showroom/office
- \* 31sqm mezzanine air conditioned office & storage above
- \* 4 exclusive use car spaces on-site
- \* General Industry B zoning allows for a variety of users
- \* Complex has two driveways access for easy truck movement
- \* Located close to Ipswich Motorway & major arterials
- \* Available Now This is a must see!