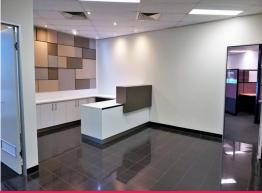

- $249m2^*$  of ducted air-conditioned office all on one level, lots of windows provide great natural light throughout
- Existing fit out includes multiple partitioned offices, reception area, server room, open plan area with 5 complete workstations, window coverings, fully data cabled, fibre optic internet connection
- Amenities include male and female bathrooms, a shower, staff lunch room plus a  $14\text{m}2^*$  balcony
- Six exclusive use car spaces provided on site plus street and visitor parking available (\*approx)