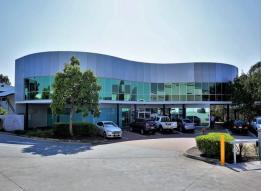

9/16 Metroplex Avenue, Murarrie QLD 4172

## 249m2\* AFFORDABLE MURARRIE OFFICE WITH FITOUT

Located in the highly regarded and sought after Metroplex on Gateway Estate in Murarrie this quality commercial office features the following attributes:

- $249m2^*$  of ducted air-conditioned office all on one level, lots of windows provide great natural light throughout
- Existing fit out includes multiple partitioned offices, reception area, server room, open plan area with 5 complete workstations, window coverings, fully data cabled, fibre optic internet connection
- Amenities include male and female bathrooms, a shower, staff lunch room plus a  $14\text{m}2^*$  balcony
- Six exclusive use car spaces provided on site plus street and visitor parking available (\*approx)