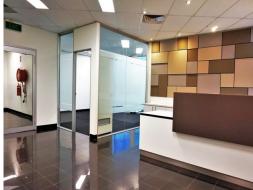

- $249m2^*$  of ducted air-conditioned office all on one level, lots of windows provide great natural light throughout
- Existing fit out includes multiple partitioned offices, reception area, server room, open plan area with 5 complete workstations, window coverings, fully data cabled, fibre optic internet connection
- Amenities include male and female bathrooms, a shower, staff lunch room plus a  $14\text{m}2^*$  balcony
- Six exclusive use car spaces provided on site plus street and visitor parking available (\*approx)