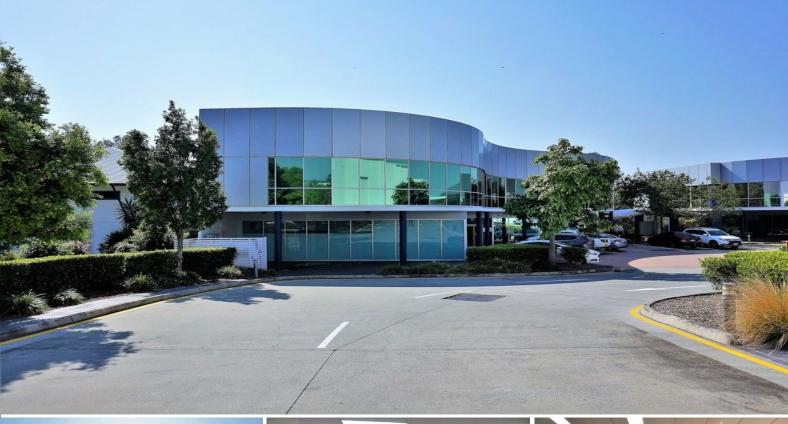

9/16 Metroplex Avenue, Murarrie QLD 4172

## 249m2\* AFFORDABLE MURARRIE OFFICE WITH FITOUT

Located in the highly regarded and sought after Metroplex on Gateway Estate in Murarrie this quality commercial office features the following attributes:

- $249m2^*$  of ducted air-conditioned office all on one level, lots of windows provide great natural light throughout
- Existing fit out includes multiple partitioned offices, reception area, server room, open plan area with 5 complete workstations, window coverings, fully data cabled, fibre optic internet connection
- Amenities include male and female bathrooms, a shower, staff lunch room plus a  $14\text{m}2^*$  balcony
- Six exclusive use car spaces provided on site plus street and visitor parking available (\*approx)