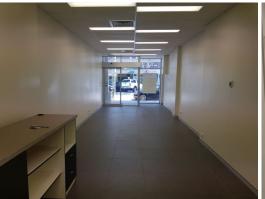

## **MODERN SHOP IN BUSY LOCATION**

- Approx 68sqm\* shopfront
- Renovated shop, previously used as a bank
- Suit retail or office
- Ducted A/C, private office and own amenities
- Available now
- Only \$1,450 PCM + outgoings + GST