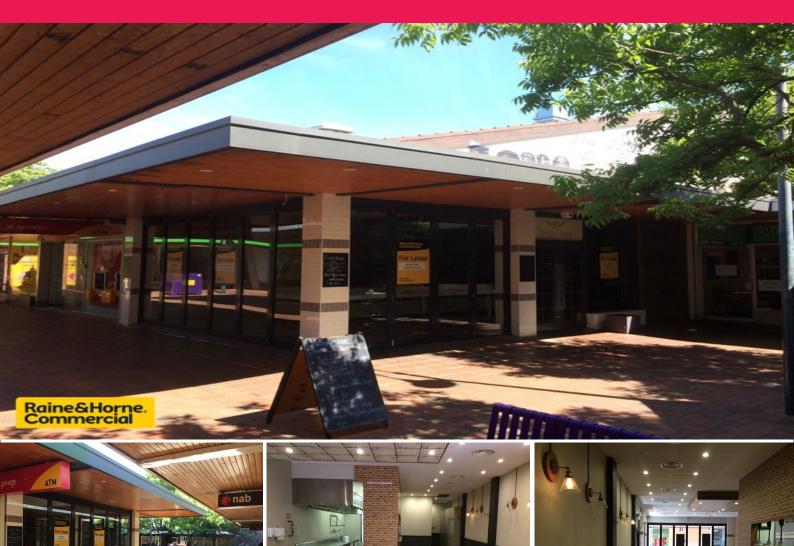

## **Excellent Cafe/Restaurant Opportunity**

This building is located on the fringe of Canberra's inner North and in close proximity to Northbourne Avenue, one of the main access roads into Canberra's CBD. Dickson is known as a popular destination due to its various types of cafes and restaurants. The property was recently trading as a cafe/Bakery and some of the key features are a 1500L Grease trap, full exhaust system, 25KW A/C system, M + F and Ambulant toilets, plus many other features. Available now.

This property is suitable for all types of retail users.

Retail FOR LEASE

160sqm

Nick Cotis 0419 630 642 ncotis@rhccanberra.com.au Michael LoPilato 0418 688 787 mlopilato@rhccanberra.com.au

Raine&Horne. Commercial