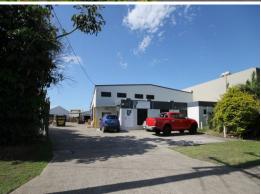

## FOR LEASE - FREESTANDING BUILDING WITH YARD SPACE

- 800m2 (approx) freestanding industrial building on 1,880m2 site
- Contains 575m2 (approx) of clear span warehouse/factory, 215m2 (approx) of office space & 1,000m2 (approx) of concrete hardstand
- Office area includes reception, open plan work areas, private offices, kitchenette & staff room & male and female amenities
- Also provides 3 phase power, security fencing & excellent container set down ability