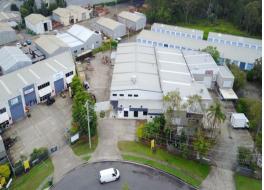

## FOR LEASE - FREESTANDING BUILDING WITH YARD SPACE

- 800m2 (approx) freestanding industrial building on 1,880m2 site
- Contains 575m2 (approx) of clear span warehouse/factory, 215m2 (approx) of office space & 1,000m2 (approx) of concrete hardstand
- Office area includes reception, open plan work areas, private offices, kitchenette & staff room & male and female amenities
- Also provides 3 phase power, security fencing & excellent container set down ability