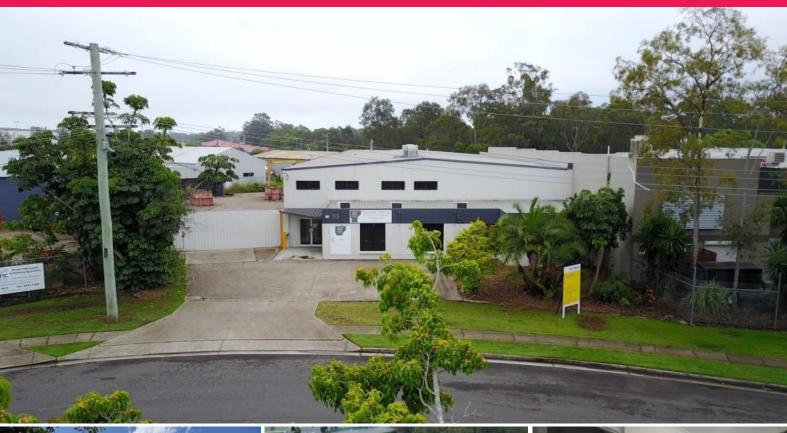

## FOR LEASE - FREESTANDING BUILDING WITH YARD SPACE

- 800m2 (approx) freestanding industrial building on 1,880m2 site
- Contains 575m2 (approx) of clear span warehouse/factory, 215m2 (approx) of office space & 1,000m2 (approx) of concrete hardstand
- Office area includes reception, open plan work areas, private offices, kitchenette & staff room & male and female amenities
- Also provides 3 phase power, security fencing & excellent container set down ability

GROSS RENTAL PCM\* - \$8,500

\* All rentals quoted are exclusive of GST

Industrial

FOR LEASE

800sqm