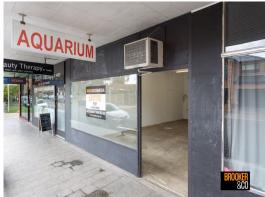

Property features include:

- 55m2
- Dual access
- Large shop front window
- Large signage opportunity
- Your friendly neighbouring businesses are a mixture of well established industries along with a cafe located at Shop 2 (corner shop opening extremely soon) which has outdoor seating which creates a g