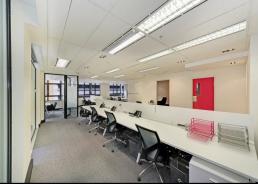

- Fitted and furnished office 151sqm\* including enclosed balcony
- Main reception/waiting area & walk-in tea room
- Open plan area, large boardroom and corner executive office
- Natural light on 2 sides including views to Hyde Park