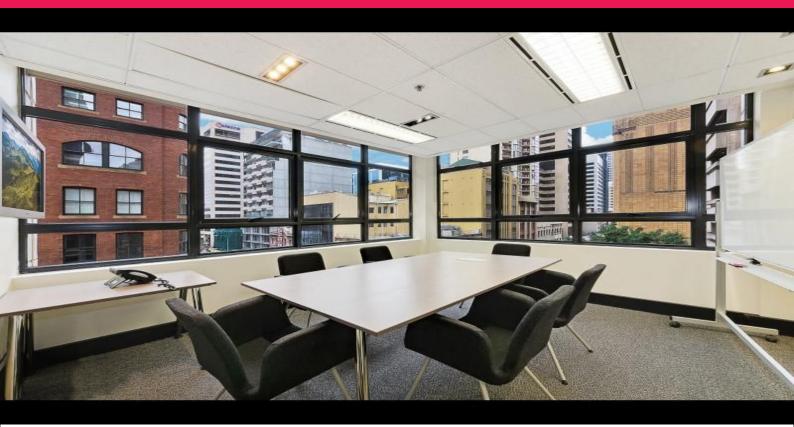

- Fitted and furnished office 151sqm\* including enclosed balcony
- Main reception/waiting area & walk-in tea room
- Open plan area, large boardroom and corner executive office
- Natural light on 2 sides including views to Hyde Park

Approximate\*

Offices

FOR LEASE

151sqm