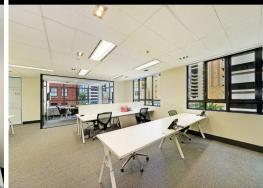

- Fitted and furnished office 151sqm\* including enclosed balcony
- Main reception/waiting area & walk-in tea room
- Open plan area, large boardroom and corner executive office
- Natural light on 2 sides including views to Hyde Park