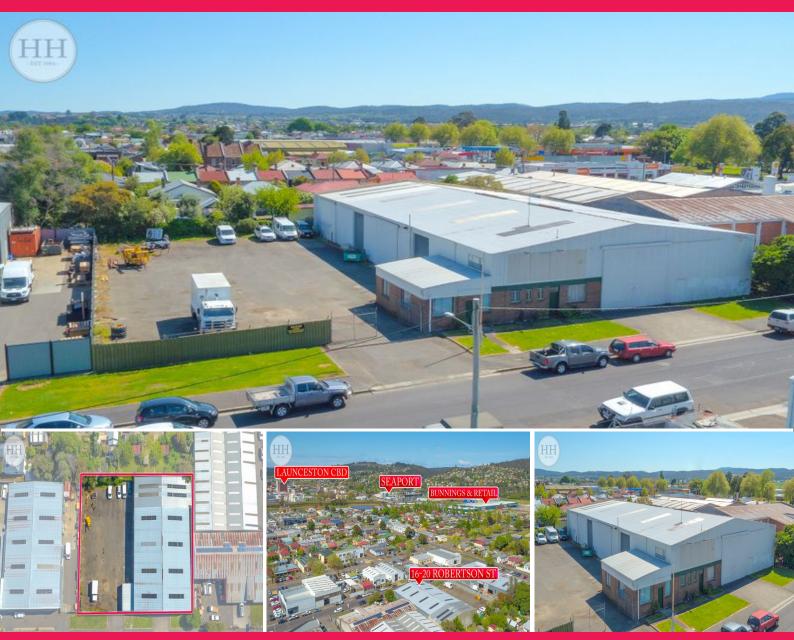

## 16-20 Robertson Street, Invermay TAS 7248

## **Central Invermay Site Offering Masses of Options**

On 2,994m2 of land in Invermay within close proximity to the Launceston CBD the property includes a clear span warehouse, offices and amenities, the yard area is sealed and fenced.

There are many well known businesses within the immediate area and Robertson Street is easily accessed off both Invermay Road and Holbrook Street.

With excellent frontage onto Robertson Street, the warehouse has ample clearance and access multiple roller and sliding doors including one directly off Robertson Street.

Extensively improved but with potential for further development (subject to council approval), this is a chance t

Industrial FOR SALE

1277sqm