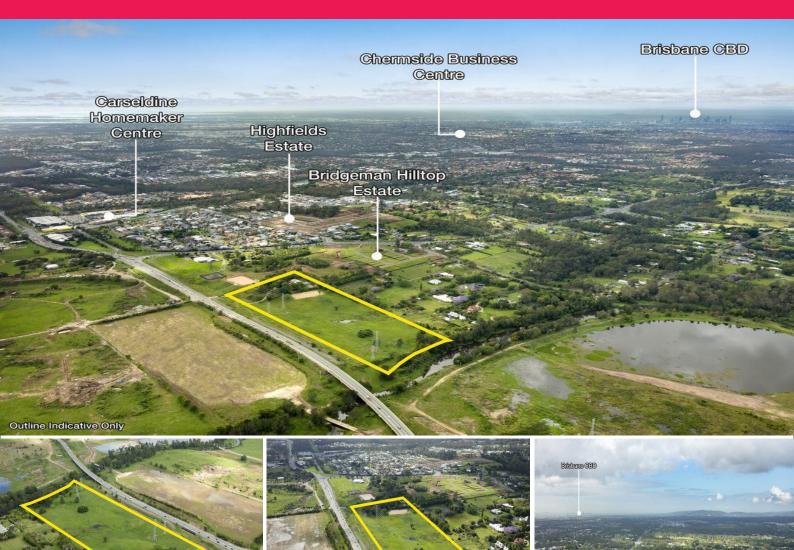

## 170 Linkfield Road, Bridgeman Downs QLD 4035

## **Approved Residential Subdivision**

- Approved 19 Lot subdivision

- Total land area 7.4\* hectares

- 18 standard lots ranging in size from 432m?\* to 760m?\* (average 492m?\*)

- Lot 19 comprises future development lot of 1,519m?\* & 7,208m?\* to be retained by owner

- Well positioned in an active development precinct

-  $600m^{\star}$  from Carseldine Homemaker Centre and 1km from the Bruce Highway

Tony Williams 0411 822 544 Mark Creevey 0408 992 222

\*\*This property is bein