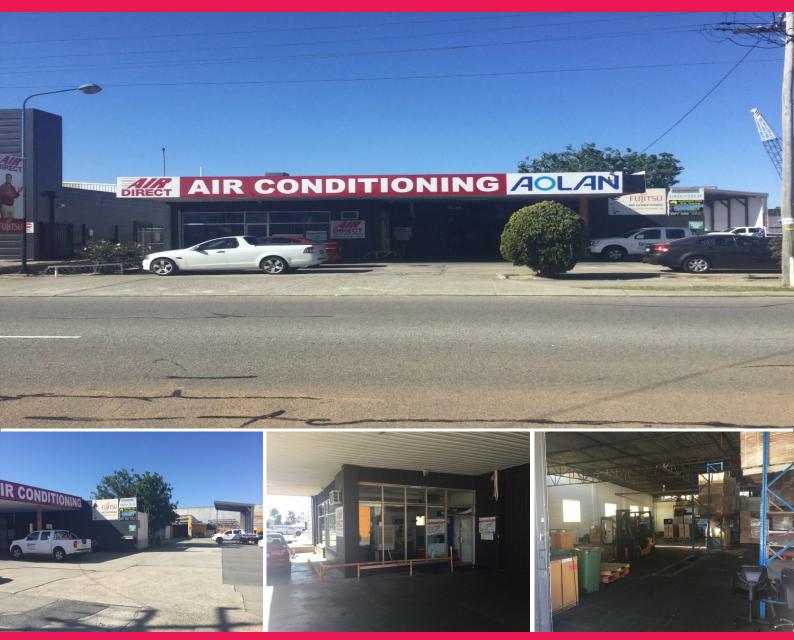

## 1/87 Belmont Avenue, Belmont WA 6104

### Be seen of Belmont Ave!

Although a little dated this 495sqm\* office warehouse provides good exposure to passing traffic and is a functional option for a smaller office warehouse operator.

- Signage rights to Belmont Avenue
- Front and side access to the warehouse
- Laydown area for a sea container
- Available for short or long term lease

For further information or to arrange an inspection please contact: Chris Matthews

M: 0413 359 315

E: chris.matthews@raywhite.com

Industrial FOR LEASE

495sqm