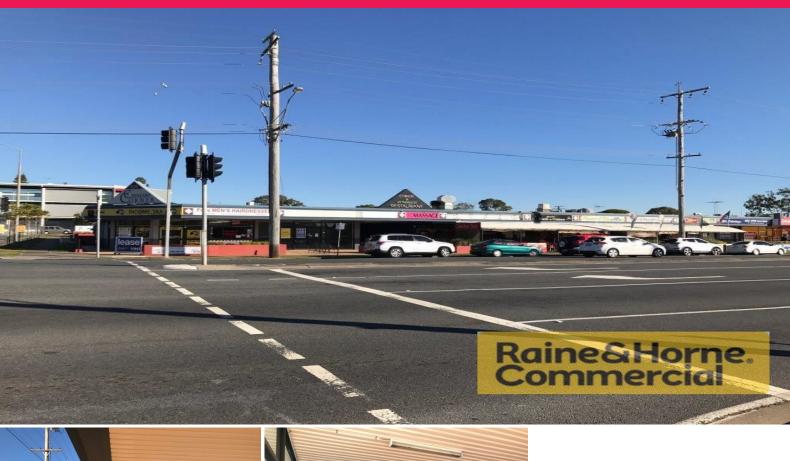

## Raine&Horne. Commercial

2/109-125 Old Cleveland Road, Capalaba QLD 4157

## 82sqm Office/Retail Tenancy in High Profile Retail Centre

This tenancy offers excellent exposure to busy Old Cleveland Road. Features include:

- \* Fully air conditioned open plan tenancy
- \* Street parking at front and huge carpark at rear of premises
- \* Suit multitude of retail, medical and professional businesses
- \* Adjoining tenants include: Chemist Warehouse, QML Pathology, Accountant, Cafe, Chinese & Vietnamese Restaurant, Asian Supermarket, South African Deli, Hairdresser, Laundromat
- \* Close to Capalaba Central Shopping Centre