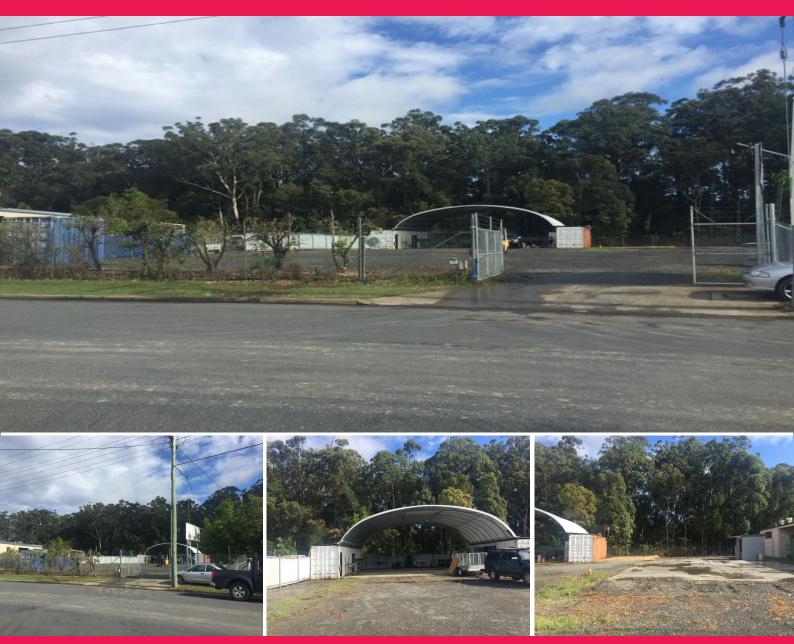

## SECURED HARDSTAND IN POPULAR CENTRAL LOCATION - 2452m2

This property comprises a fully secured gravel hard stand industrial property.

It is centrally located in popular Hi Tech Industrial Estate which provides very convenient access between Coffs Harbour CBD.

The property would suit business seeking secured hardstand storage in a great location.

The property enjoys the following features:

- Compacted gravel hardstand
- Fully fenced
- Wide access gated entry
- Easy access off Hogbi