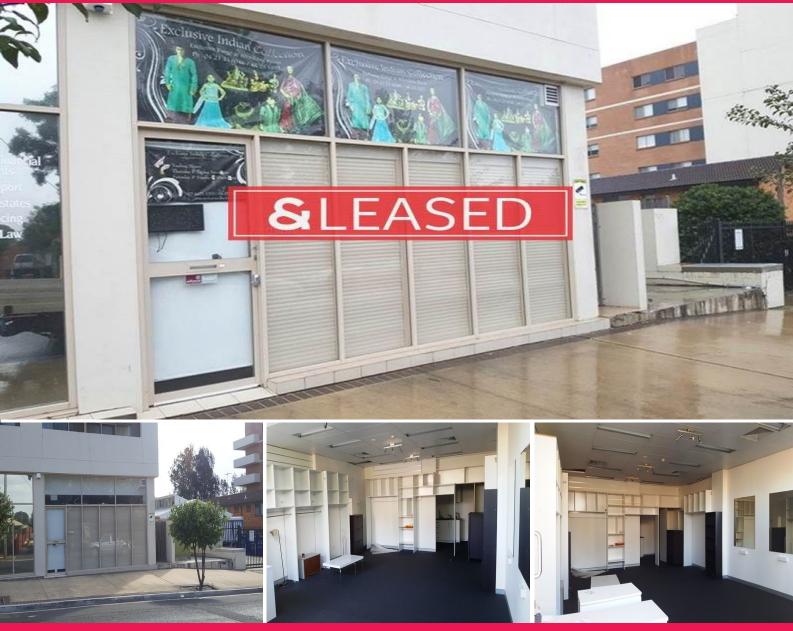

## Raine&Horne. Commercial

Shop 1/15-17 Warby Street, Campbelltown NSW 2560

## **Terms Agreed - Street Front Retail or Professional Space**

Located on Warby Street, which is easily accessed from Queen Street or Moore Street. The subject property is within walking distance to the Campbelltown Bus & Rail interchange and all the essential services of the Campbelltown CBD.

? Area - 68m?

? Open plan layout

? Two (2) secure car spaces

? Ducted Air-conditioning

? Carpeted throughout with suspended ceiling

? Internal amenities

? Security shutters

Contact Daniel Krobot o

Offices

FOR LEASE

68sqm