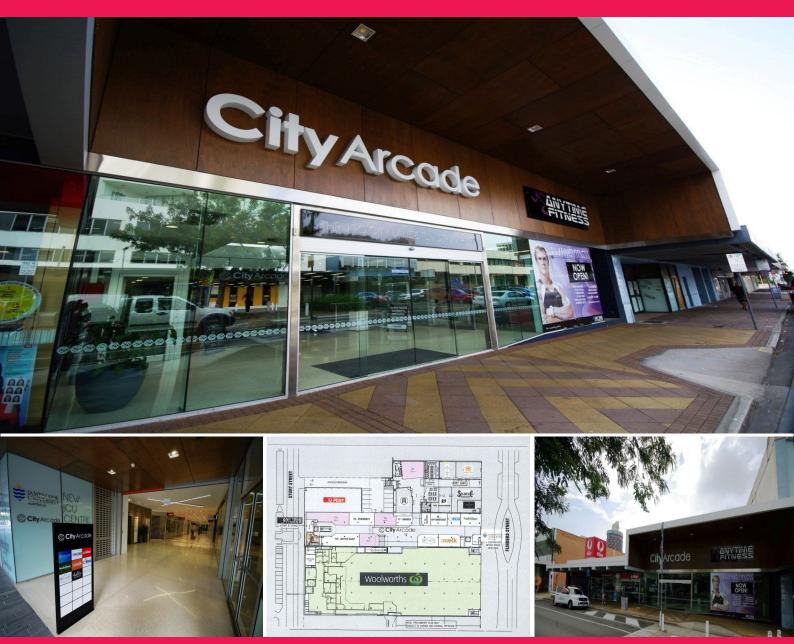

## Last remaining Restaurant tenancy in City Lane

\* Only available tenancy for lease in popular City Lane.

- \* 124sqm.
- $^{\ast}$  Next to Donna Bionda and opposite The TapHouse.
- $^{\ast}$  Great opportunity for bar and/or restaurant operators.

\* Join Sakana Sushi Bar, Paleo Cafe, Shaw & Co, The Courtyard, Donna Bionda and The TapHouse.

\* Adjoins and links with City Arcade with new Woolworths.

Retail FOR LEASE

124sqm

Ray White. Commercial

Townsville