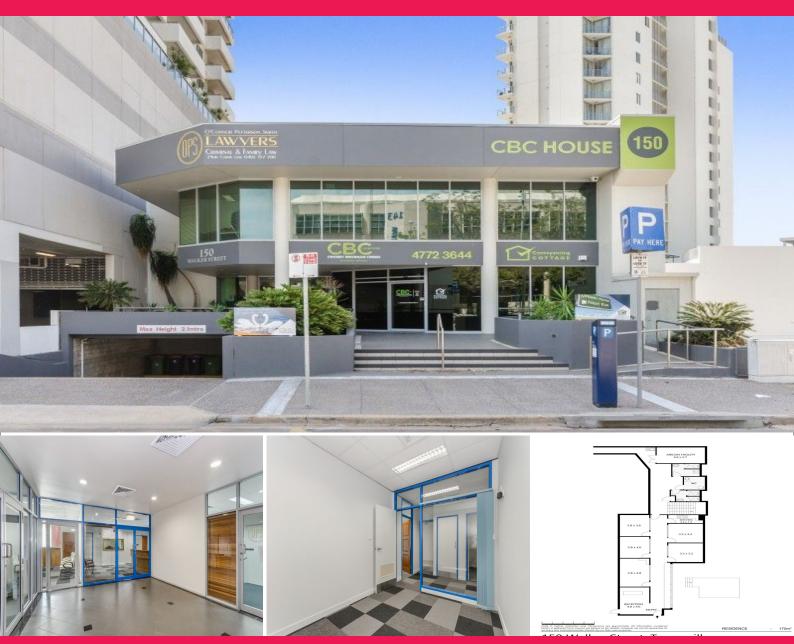

## Suite B2/150 Walker Street, Townsville City QLD 4810

## **Professional CBD Office With On-site Parking**

150 Walker Street is a modern 2-storey professional office building located in the Townsville CBD directly opposite the Townsville City Council Chambers and within walking distance to the Law Courts.

Suite B2 was previously the home of a successful law firm and features:

- ? Reception
- ? Meeting room
- ? 4 private offices
- ? Common area staff amenities
- ? Disability access via lift

There is basement car parking available at market rates.