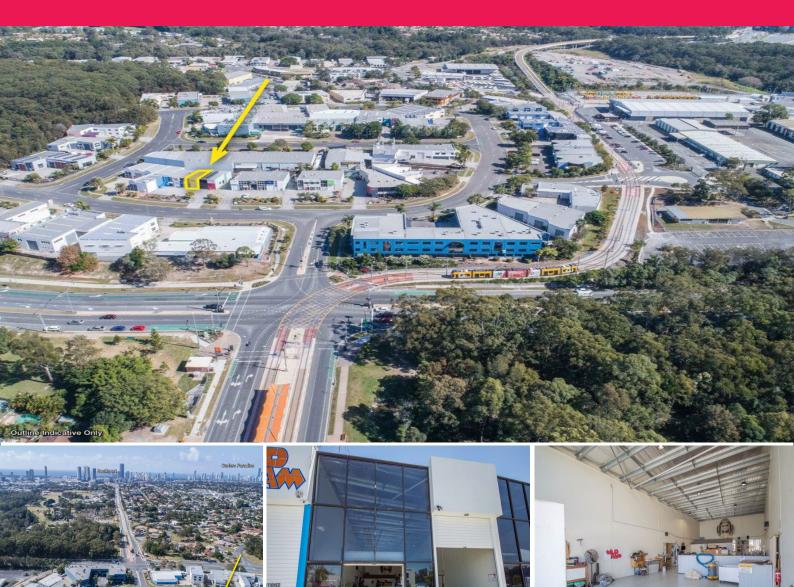

## **All Offers Presented - Must Be Leased**

- \* 138m2\* warehouse
- \* Zoned Low Impact Industry
- \* Dual roller door access
- \* 2 allocated carparks
- \* Own amenities including shower
- \* Located in central location in the heart of Southport
- \* Close to new Light Rail System
- \* All offers will be submitted

Get The Ray White \_Know How by contacting agents Ryan Macgregor or Wayne Devenport for more details - click on the link above.

\* Approximately Disclaimer: Ray White h Industrial FOR LEASE

138sqm