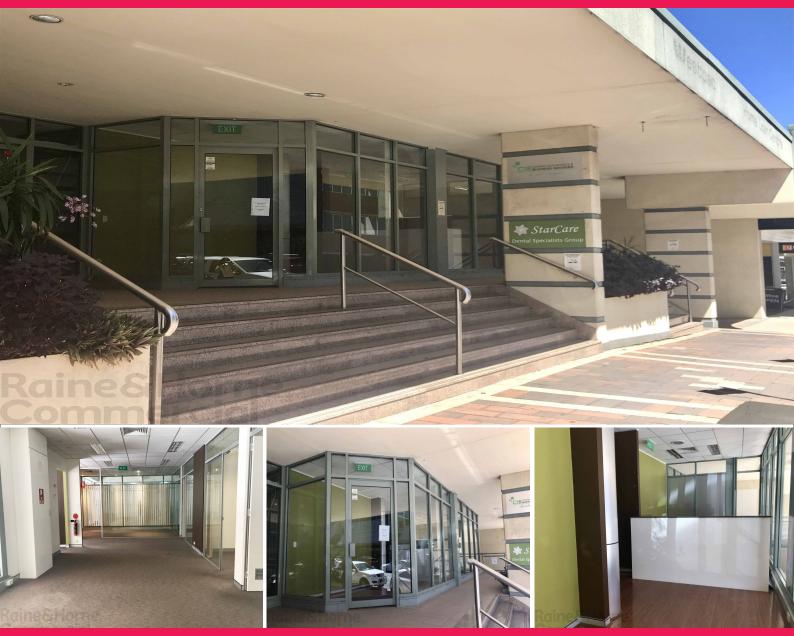

## Raine&Horne. Commercial

3/308 High Street, Penrith NSW 2750

## **FULLY PARTITIONED OFFICE SUITE READY TO MOVE IN!**

- \* Modern office suite 141sqm approximately
- \* Includes Reception/waiting area, boardroom, 4x offices and kitchenette/lunch room
- \* Disabled access
- \* Air-conditioned and fully carpeted
- \* 2x Secure basement parking spaces
- \* Common amenities
- \* Located on High Street in Penrith CBD
- \* Office suite suitable for a variety of professional users

Inspection by appointment only All prices quoted exclude GST

Offices

FOR LEASE

141sqm

Raine&Horne. Commercial

**Keiran McGarity** 

0417 228 504

keiran.mcgarity@rhc.com.au