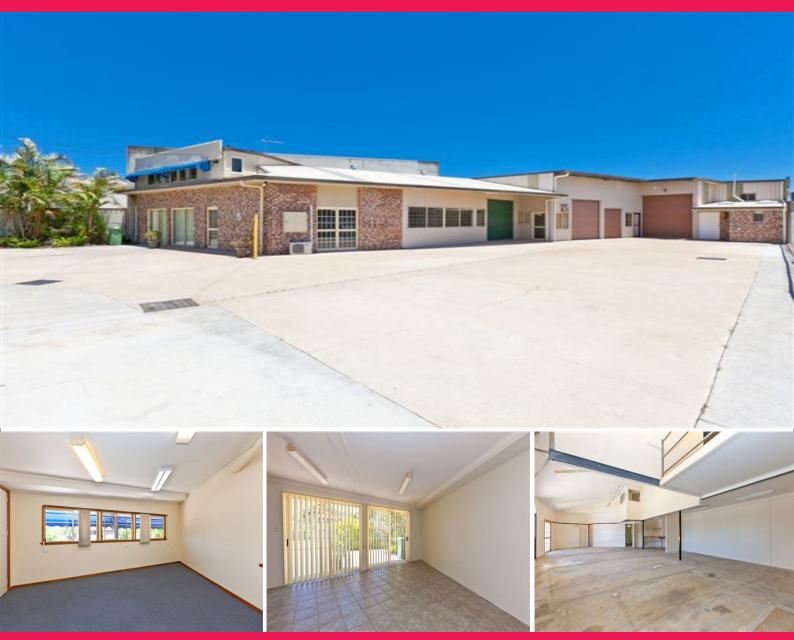

## **WORKSHOP WITH RESIDENCE/OFFICE**

A rare opportunity to live and work from home - 200sqm\* workshop & residence.

Features include:

- $30 \text{sqm}^{\star}$  air-conditioned office/showroom with kitchenette on ground floor
- 120sqm\* workshop/warehouse on ground floor with roller door access
- $35 \text{sqm}^*$  office/bedroom, kitchen, shower and toilet on mezzanine floor
- 24sqm\* mezzanine storage
- Additional lockable outside toilet
- Three phase power available
- Secure fenced front hardstand with four onsite parking spots allocated
- Outgoings included in rent
- Pricing exclusive of GST