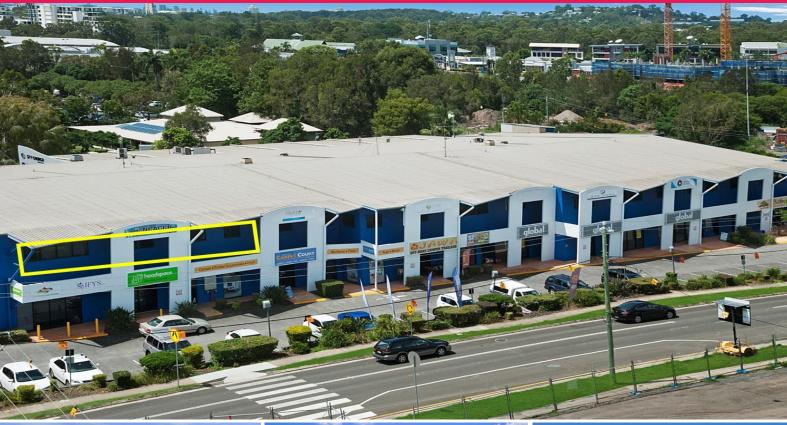

## **Quality Office In High Profile Maroochydore Location**

- Area 225m2\* (approx)
- First floor location with lift access
- Recently renovated with new carpet
- Vacant possession
- 4 exclusive use carparks with ample onsite customer car parking
- Abundance of natural light to the tenancy
- Conveniently located, neighbouring the Sunshine Plaza
- Easy access to Sunshine Motorway
- Take advantage of being in the heart of the growth corridor with the Sunshine Plaza redevelopment & new Maroochydore CBD

Approximately  $255m2^*$  is available for lease in the Plaza Home Business Centre. The office is partially fitted out and has recently been renovated with fresh carpets throughout. The centre is centrally lo