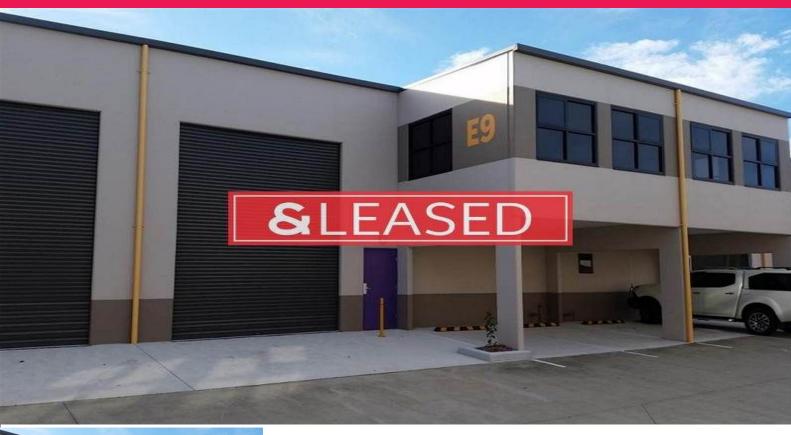

## Unit E9/5-7 Hepher Road, Campbelltown NSW 2560

## **Industrial Unit Available for Lease**

Ideally located on Hepher Road Campbelltown, just off Johnson Road, which is easily accessed via Blaxland Road & Badgally Road. Access to the M5 & M7 Motorways is provided via both Narellan Road and Campbelltown Road on/off ramps.

- ? Area 145m? (approx.)
- ? High clearance concrete panel construction
- ? Container height roller door access
- ? Mezzanine storage level
- ? Ground floor amenities & shower
- ? Excellent truck access