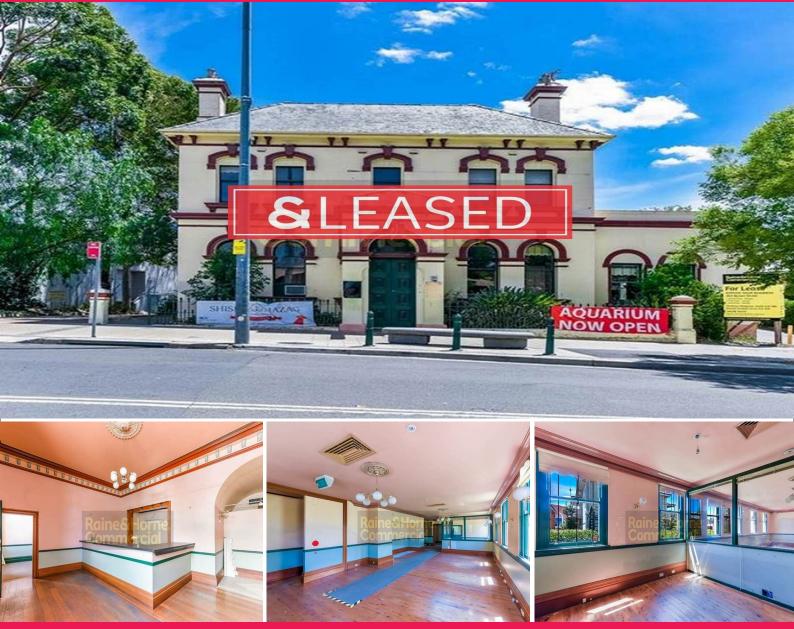

## Raine&Horne. Commercial

blegitage Building/263 Queen Street, Campbelltown NSW

## **Secure Campbelltown's Most Prominent Position**

This property is in a prime position adjoining Campbelltown Mall on Queen Street. 263 Queen Street offers excellent exposure & signage opportunities to passing traffic. All essential services are located within walking distance including Campbelltown railway station and bus interchange.

- ? 436m? available over 2 levels
- ? Ground 309m? | Level 1 127m?
- ? Option to occupy Levels separately or combined
- ? Complete fit out in place with multiple separate offices, meeting rooms & ample amenities
- ? Short Term Lease available