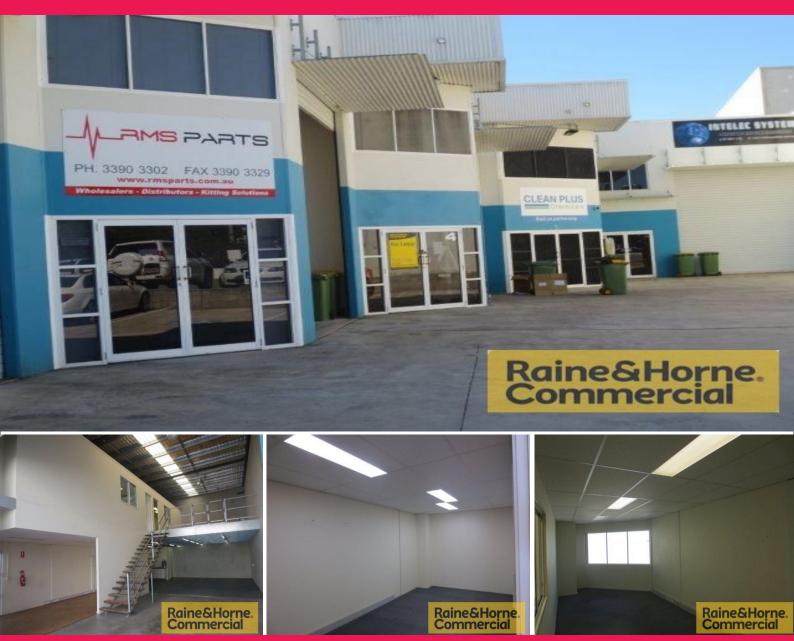

## 156sqm Warehouse/Manufacturing Unit in Small Complex of Six

This neat and tidy industrial unit is well suited for despatch/deliveries and is located in the heart of Capalaba's industrial precinct. Features include:

\* 18sqm (approx) office/reception on ground floor

 $^{\ast}$  30sqm (approx) fully data cabled airconditioned offices on mezzanine floor

- \* BONUS 40sqm (approx) mezzanine storage
- \* 108sqm (approx) warehouse with three phase power
- \* Easy access to electric container height roller door
- \* Own amenities kitchenette and toilet
- \* Fully fenced secure complex
- \* Street signage available