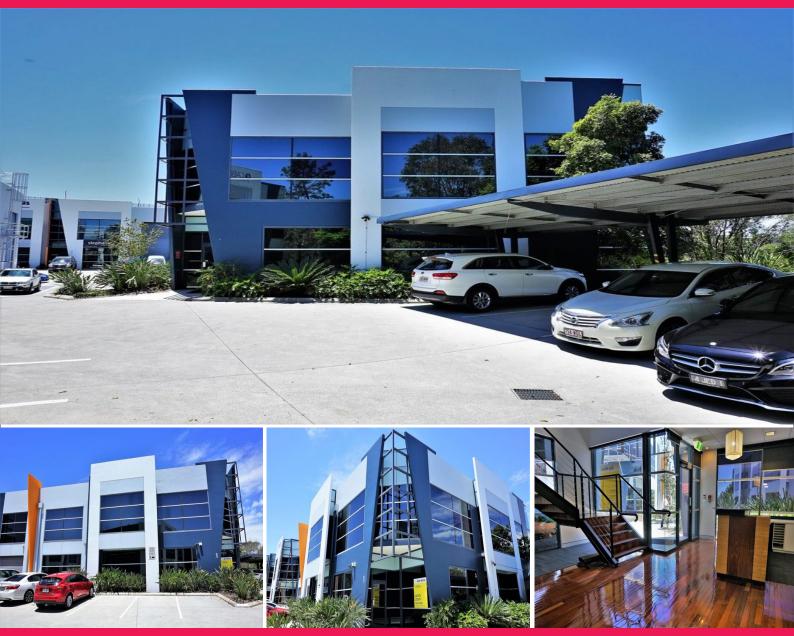

## Ray White.

1/58 Metroplex Ave, Murarrie QLD 4172

## 585m2\* INCREDIBLE VALUE HIGH QUALITY MURARRIE OFFICE

Located in the highly regarded Metroplex on Gateway Estate in Murarrie this modern, high quality, fully fitted office is priced to lease quickly and is available immediately. The property offers:

- $585\text{m2}^*$  corporate quality, ducted air-conditioned office space over two levels
- Amenities include two kitchen areas, male and female bathrooms on each level plus a shower
- 11 exclusive use car spaces on site including covered bays
- Close to the Gateway Motorway, easy commute to the Brisbane Airport and CBD
- Sensationally Priced to Lease: \$79,900 p/a + Outgoings + GST (\*approx)