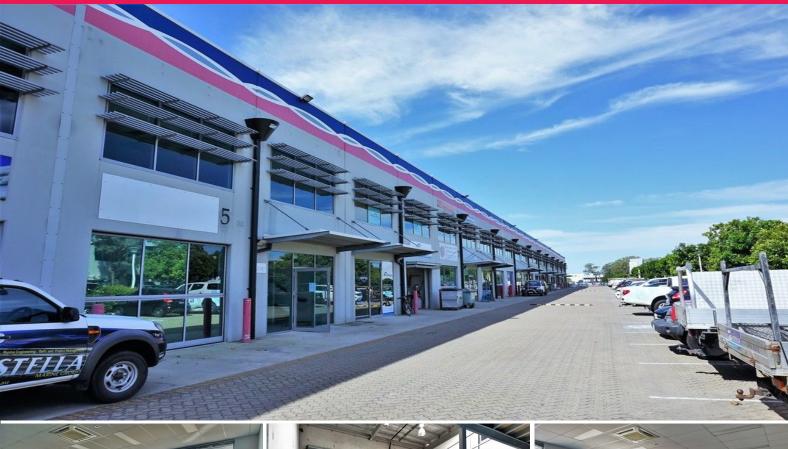

# Ray White.

5/17 Rivergate Place, Murarrie QLD 4172

### For Lease: RIVERGATE MARINA UNIT

- $275 \text{sqm}^*$  office/warehouse in the highly sough after Rivergate Marina complex
- 169sqm\* office/showroom
- 106sqm\* warehouse
- 47sqm\* additional Mezz storage (not included in advertised building area)
- 3 phase power supply
- 3 exclusive use car spaces
- Amenities include a kitchenette, shower and disabled size toilet
- Close proximity to Gateway Motorway, Port of Brisbane Motorway & Lytton Road all within  $1\mbox{km}^{\star}$
- Rare opportunity to secure your space in the Rivergate Marina!