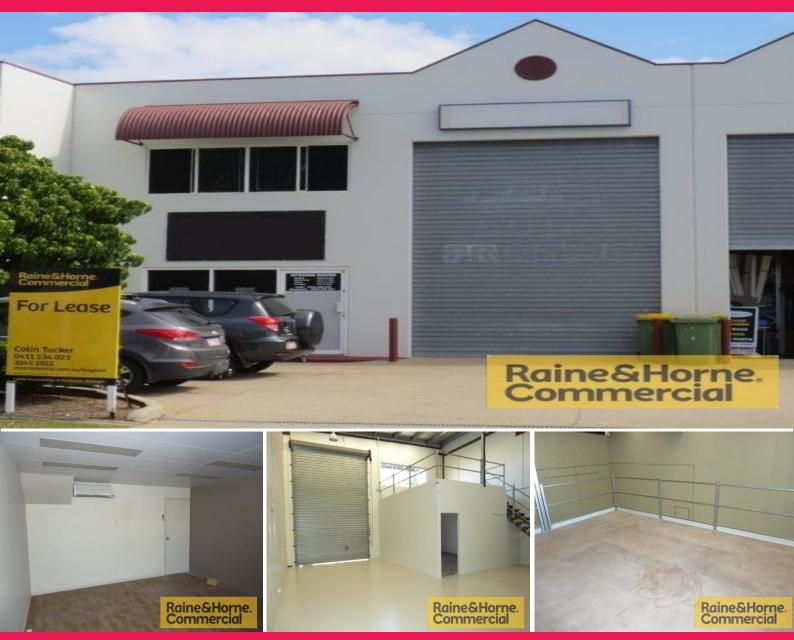

## 1/2-4 Steel Street, Capalaba QLD 4157

## 122sqm High Profile Showroom / Warehouse - Location! Location!

This industrial tilt panel unit is located on a prime corner position in Capalaba'a industrial precinct. Inspection will not disappoint. Features include:

- \* 22sqm (approx.) air conditioned office/showroom
- \* 80sqm (approx.) warehouse with three phase power & insulated roof
- \* 20sqm (approx.) mezzanine storage
- \* Own amenities
- \* Good natural light
- \* Direct access from road to container height roller door
- \* Three parking spaces at front of unit
- \* Outgoings included in rent
- \* Pricing excludes GST

Industrial FOR LEASE

122sqm

Colin Tucker 0411 534 023 colin@RnHcommercial.com.au