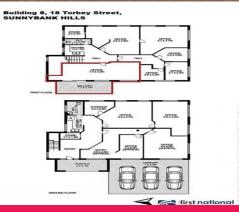

3/18 Torbey Street, Sunnybank Hills QLD 4109

## **Hidden Gem in Sunnybank!**

This office space has Beenleigh road views and has easy access to Mains/Pinelands Road. Access via a quiet street with excelent on-site and street parking.

- Next door to Shauna Downs shopping complex & Beenleigh Road medical centre
- Close vicinity to Sunnybank Plaza
- Easy access to major arterial roads
- A vast number of restaurants and dining options close-by
- On-site parking

This place represents great positioning, easy access, and a comfortable location, all while having everything that Sunnybank has to offer just a stones throw away. It is the perfect place to set up your

Offices FOR LEASE

24sqm



## George Koukides

0412 872 786 georgek@metrofn.com.au

## **Matthew Nguyen**

0449 856 900 admin@me