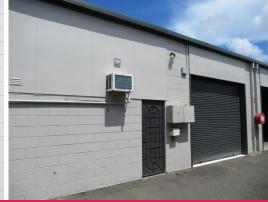

## LEASED BY LJ HOOKER COMMERCIAL COFFS HARBOUR

Unit 2B is a modern unit of approximately 90m2, situated in an eight unit complex with a concrete driveway around the perimeter of the building.

The unit provides affordable quality storage space in a popular industrial location.

It is serviced by a roller access door and good onsite car parking which is situated at the front and rear of the complex

The Cook Drive industrial area is B double friendly and comprises a mix of light and heavy industrial uses.