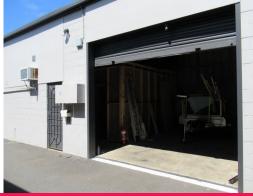

## LEASED BY LJ HOOKER COMMERCIAL COFFS HARBOUR

Unit 2B is a modern unit of approximately 90m2, situated in an eight unit complex with a concrete driveway around the perimeter of the building.

The unit provides affordable quality storage space in a popular industrial location.

It is serviced by a roller access door and good onsite car parking which is situated at the front and rear of the complex

The Cook Drive industrial area is B double friendly and comprises a mix of light and heavy industrial uses.