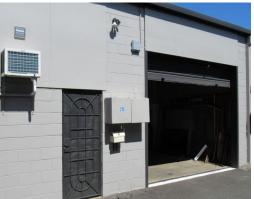

## LEASED BY LJ HOOKER COMMERCIAL COFFS HARBOUR

Unit 2B is a modern unit of approximately 90m2, situated in an eight unit complex with a concrete driveway around the perimeter of the building.

The unit provides affordable quality storage space in a popular industrial location.

It is serviced by a roller access door and good onsite car parking which is situated at the front and rear of the complex

The Cook Drive industrial area is B double friendly and comprises a mix of light and heavy industrial uses.