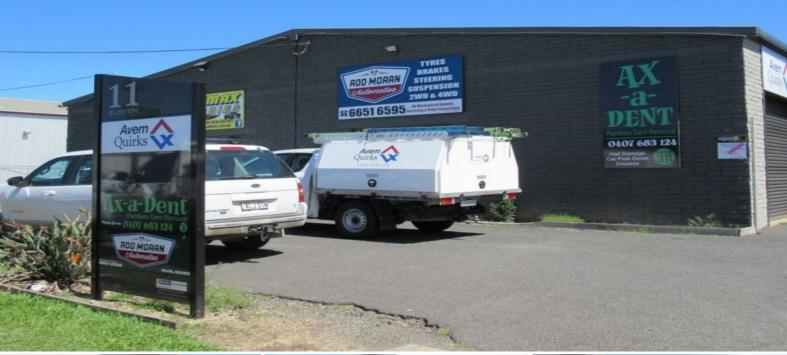

## LJ Hooker Commercial

Unit 2b/11 Cook Drive, Coffs Harbour NSW 2450

## LEASED BY LJ HOOKER COMMERCIAL COFFS HARBOUR

Unit 2B is a modern unit of approximately 90m2, situated in an eight unit complex with a concrete driveway around the perimeter of the building.

The unit provides affordable quality storage space in a popular industrial location.

It is serviced by a roller access door and good onsite car parking which is situated at the front and rear of the complex

The Cook Drive industrial area is B double friendly and comprises a mix of light and heavy industrial uses.

It enjoys close proximity to the Pacific Highway, approximately 500 metres away.

The new Bunnings Warehouse is situated on the corner of Cook Drive and appears to be trading exceptionally well.

The Coffs Harbour Health Campus, Southern Cross University and International Sports Stadium are close by and the