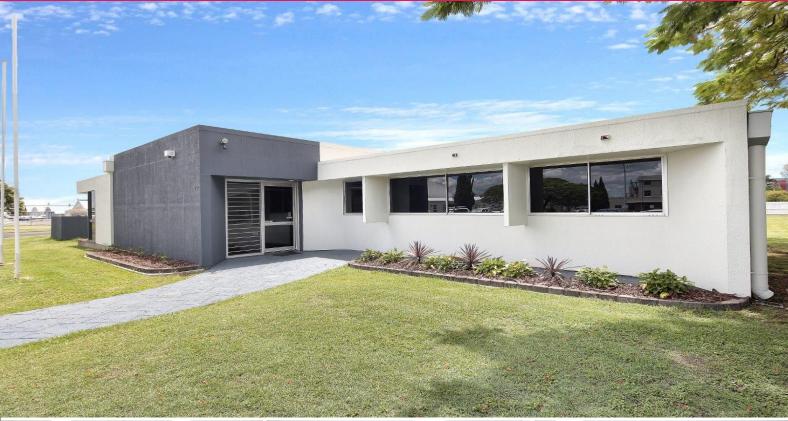

## Raine&Horne. Commercial

Building 20 Grenier Drive, Archerfield QLD 4108

## **Immaculate Freestanding Office**

- \* Modern office building in the heart of Archerfield
- \* Recently refurbished to a high quality standard
- \* 229sqm of corporate ground floor office space
- \* 6 executive offices, meeting room, reception & storage
- $^{\star}$  Low outgoings well below market average (\$3,150 p/a)
- \* Separate male & female amenities plus large kitchenette
- \* Large windows allow for plenty of natural light
- \* On-site car parking available
- \* Close proximity to public transport
- \* Located just off Beatty Rd & close to major arterials