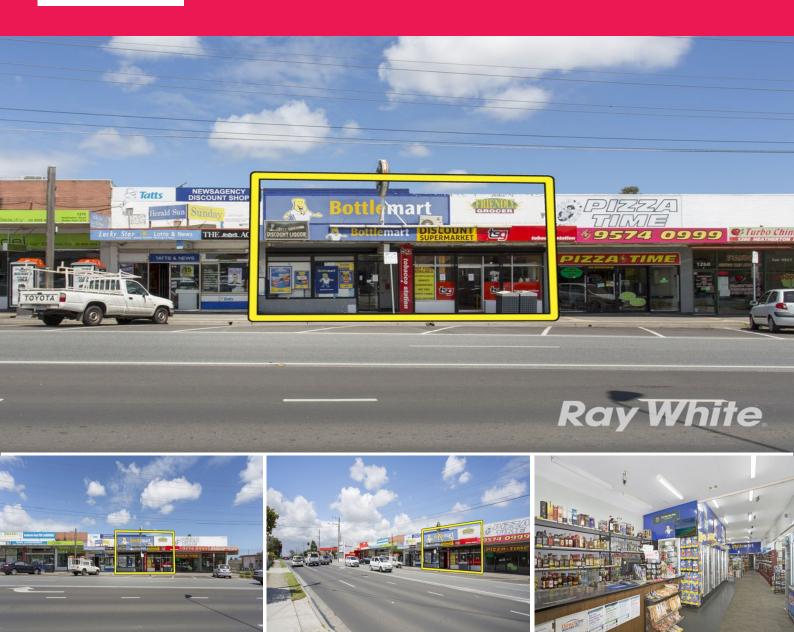

## **Two Shops, One Tenant? Enormous Upside!**

Ray White Commercial Oakleigh is delighted to offer for sale by way of public auction these two outstanding shop fronts leased to one tenant, located in Melbourne's South-eastern growth corridor.

These stand-alone buildings to be sold as one will provide one lucky purchaser with the unique opportunity to invest now with long-term development potential (STCA)

Property Features Include:

- Combined Total Building Area: 370m2 (approx)
- Combined Total Land Area: 438m2 (approx)
- Combined Current Rental: \$55,222 per annum + GST + Outgoings
- Commercial 1 Zone (C1Z)
- Future Development Potential (STCA)
- Outstanding Main Road