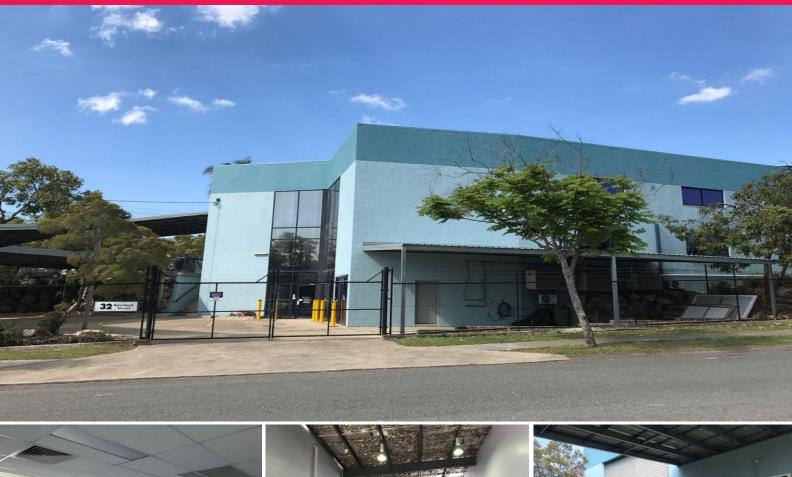

## 22 Aranda Street, Slacks Creek QLD 4127

## **Slacks Creek Offices with Warehouse**

- \* 600sqm freestanding building with high proportion office
- \* Includes 430sqm office over 3 levels
- \* Includes 170sqm warehouse with good street access
- \* Office space is air conditioned and data cabled
- \* A combination of open plan and individual offices
- \* Will suit a number of uses
- \* Easy access to M1 and major arterial routes