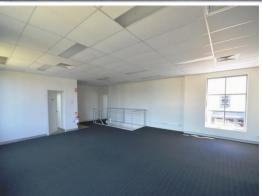

## **Investment Sale**

This prominent street facing unit is part of a complex of 8 and has a current net return of approx \$47,500 per annum.

- \* Currently lease is place expires August 2020
- \* Built in 2008
- \* Ground floor warehouse 78m2 & first floor office 118m2
- \* 3 car parks and a loading bay included

This is the last street front unit available in this complex.

An easily managed property which has low overhead and is just 5 minutes from Newcastle CBD. A booming location.

Offices

FOR SALE

196sqm

Raine&Horne. Commercial