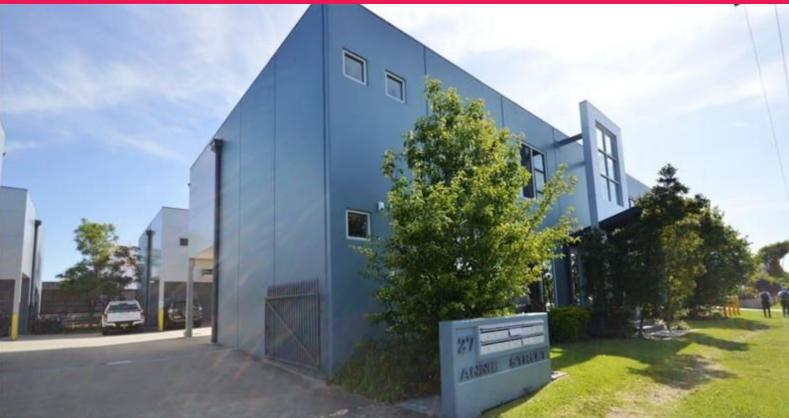

## (unit 7)/27 Annie Street, Wickham NSW 2293

## **Investment Sale**

This prominent street facing unit is part of a complex of 8 and has a current net return of approx \$47,500 per annum.

- \* Currently lease is place expires August 2020
- \* Built in 2008
- \* Ground floor warehouse 78m2 & first floor office 118m2
- \* 3 car parks and a loading bay included

This is the last street front unit available in this complex.

An easily managed property which has low overhead and is just 5 minutes from Newcastle CBD. A booming location.

Offices

FOR SALE

196sqm

Raine&Horne. Commercial