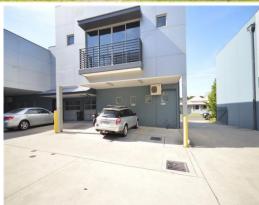

## **Investment Sale**

This prominent street facing unit is part of a complex of 8 and has a current net return of approx \$47,500 per annum.

- \* Currently lease is place expires August 2020
- \* Built in 2008
- \* Ground floor warehouse 78m2 & first floor office 118m2
- \* 3 car parks and a loading bay included

This is the last street front unit available in this complex.

An easily managed property which has low overhead and is just 5 minutes from Newcastle CBD. A booming location.

Offices

FOR SALE

196sqm

Raine&Horne. Commercial