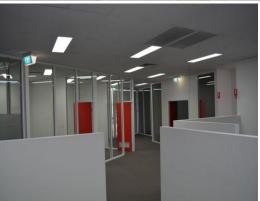

## 803 m2\* OFFICE WITH WAREHOUSE

- ? Quality office space with small warehouse
- ? Air-conditioned throughout
- ? Functional fit-out in place
- ? Direct access to M1 and main arterial roads
- ? Exposure to 140,000\* vehicles daily
- ? On-site parking for 340\* vehicles
- ? Secure basement parking available
- ? Opposite IKEA in Slacks Creek
- ? Tenants such as Tender Disposals, Quest Newspapers, Cadbury Australia & Schweppes in centre

Offices

FOR LEASE

803sqm