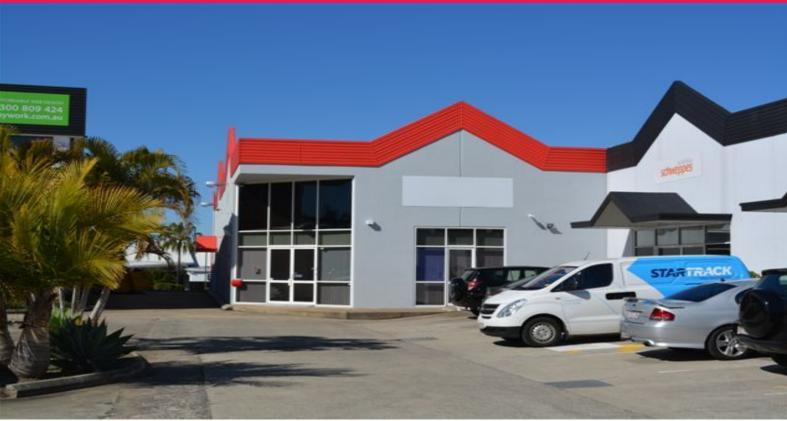

## 803 m2\* OFFICE WITH WAREHOUSE

- ? Quality office space with small warehouse
- ? Air-conditioned throughout
- ? Functional fit-out in place
- ? Direct access to M1 and main arterial roads
- ? Exposure to 140,000\* vehicles daily
- ? On-site parking for 340\* vehicles
- ? Secure basement parking available
- ? Opposite IKEA in Slacks Creek
- ? Tenants such as Tender Disposals, Quest Newspapers, Cadbury Australia & Schweppes in centre

Located just 20 kilometres\* South-East of the Brisbane CBD in the Brisbane-Gold Coast corridor. Slacks Creek Business Area consists of the renowned Moss Street precinct. The area extends to the Logan/Bri