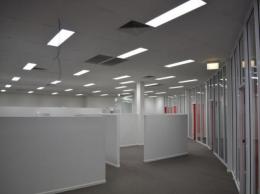

## 803 m2\* OFFICE WITH WAREHOUSE

- ? Quality office space with small warehouse
- ? Air-conditioned throughout
- ? Functional fit-out in place
- ? Direct access to M1 and main arterial roads
- ? Exposure to 140,000\* vehicles daily
- ? On-site parking for 340\* vehicles
- ? Secure basement parking available
- ? Opposite IKEA in Slacks Creek
- ? Tenants such as Tender Disposals, Quest Newspapers, Cadbury Australia & Schweppes in centre

Offices

FOR LEASE

803sqm