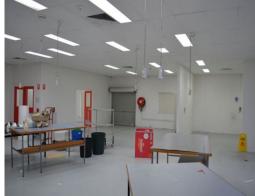

## 803 m2\* OFFICE WITH WAREHOUSE

- ? Quality office space with small warehouse
- ? Air-conditioned throughout
- ? Functional fit-out in place
- ? Direct access to M1 and main arterial roads
- ? Exposure to 140,000\* vehicles daily
- ? On-site parking for 340\* vehicles
- ? Secure basement parking available
- ? Opposite IKEA in Slacks Creek
- ? Tenants such as Tender Disposals, Quest Newspapers, Cadbury Australia & Schweppes in centre

Offices

FOR LEASE

803sqm