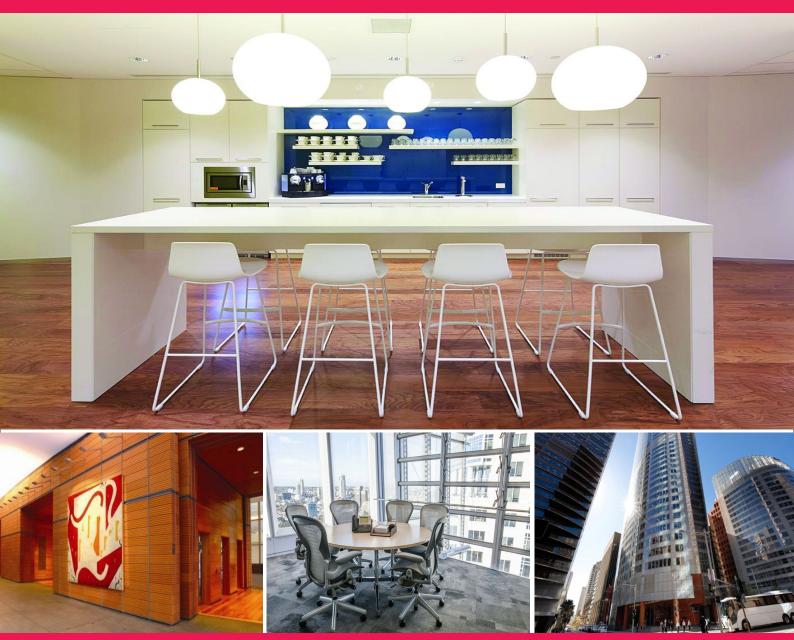

## **88 Phillip Street**

Aurora Place is a landmark 42 storey office building constructed in 2000. The building boasts state of the art services winter garden design. Aurora Place is situated on the northeastern corner of Phillip and Bent Streets adjacent to Botanical Gardens and just a short walk to Martin Place and Circular Quay.

- Various sizes ranging from 1 to 15 person offices
- Fully equipped offices with views over the harbour
- Short lease terms available
- Available now
- Secure parking available on site at extra charge