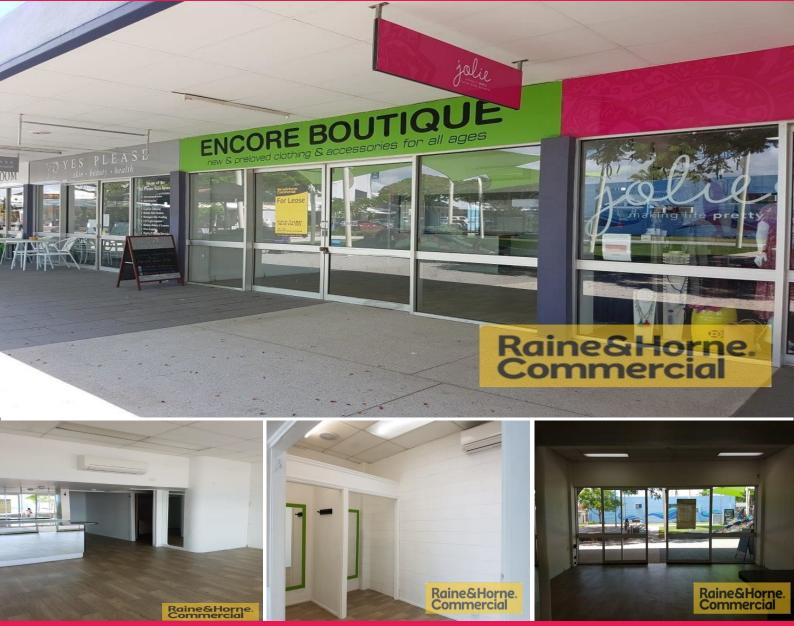

## 3/66 Bloomfield Street, Cleveland QLD 4163

## **51sqm Retail Shop in Prime Location**

This neat and tidy retail tenancy is located in popular "Cleveland Parkside" Centre, situated in the heart of Cleveland adjacent to a picturesque park. Features include:

- \* Air conditioned open plan tenancy
- \* Lino flooring and counter
- \* Separate storage/work area at rear
- \* Own kitchenette
- \* The centre enjoys strong passing traffic
- \* It is the main pedestrian thoroughfare from Bloomfield Street to Stocklands Shopping Centre
- \* Directly in the heart of the popular Cleveland Sunday market precinct
- \* Outgoings are included in rent(rubbish removal only if required)
- \* Pricing is exclusive of GST