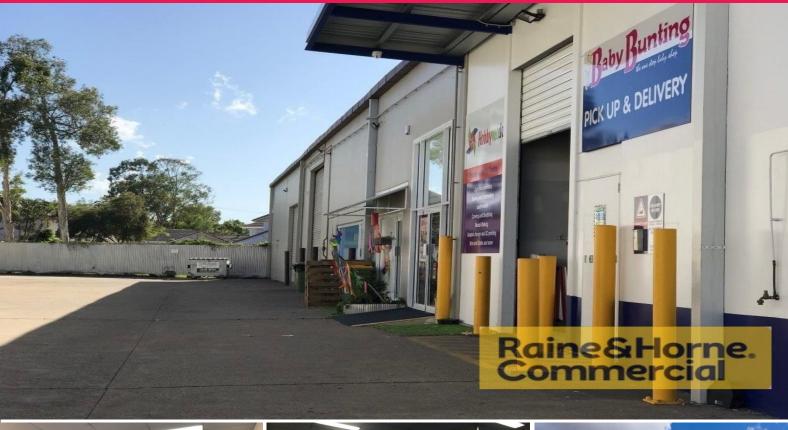

## 266sqm Immaculate Unit with Prominent Main Road Signage

This well presented industrial unit is located at the rear of a popular retail complex. The landlord is motivated to lease. Features include:

- \* Glass shopfront
- \* Fully air conditioned with 4m+ ceiling
- \* Ideally suited for clean warehousing
- \* Excellent exposure with prominent pylon signage on Redland Bay Road
- \* Surrounded by National Retailers & Showrooms including Aussie Living and Baby Bunting
- \* Two exclusive carparks and over 55 common carparks in complex
- \* Rental incentive of \$2327 net per month for first 12 months based on a minimum 2 year lease. Year 2 rent will be \$2770 net per month.
- \* Pricing exclusive of outgoings (approx. \$27/sqm) and GST