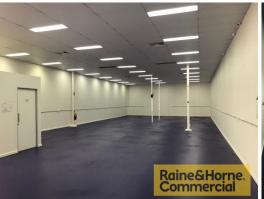

## 266sqm Immaculate Unit with Prominent Main Road Signage

This well presented industrial unit is located at the rear of a popular retail complex. The landlord is motivated to lease. Features include:

- \* Glass shopfront
- \* Fully air conditioned with 4m+ ceiling
- \* Ideally suited for clean warehousing
- \* Excellent exposure with prominent pylon signage on Redland Bay Road
- \* Surrounded by National Retailers & Showrooms including Aussie Living and Baby Bunting
- \* Two exclusive carparks and over 55 common carparks in complex
- \* Rental incentive of \$2327 net per month for first 12 months based on a minimum 2 year lease. Year 2 rent will be \$2770 net per month.
- \* Pricing exclusive of outgoings (approx. \$27/sqm) and GST