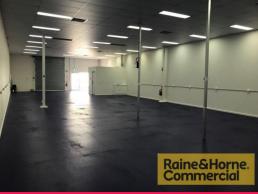

## 266sqm Immaculate Unit with Prominent Main Road Signage

This well presented industrial unit is located at the rear of a popular retail complex. The landlord is motivated to lease. Features include:

- \* Glass shopfront
- \* Fully air conditioned with 4m+ ceiling
- \* Ideally suited for clean warehousing
- \* Excellent exposure with prominent pylon signage on Redland Bay Road
- \* Surrounded by National Retailers & Showrooms including Aussie Living and Baby Bunting
- \* Two exclusive carparks and over 55 common carparks in complex
- \* Rental incentive of \$2327 net per month for first 12 months based on a minimum 2 year lease. Year 2 rent will be \$2770 net per month.
- \* Pricing exclusive of outgoings (approx. \$27/sqm) and GST