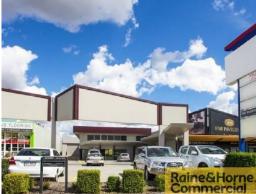

## Raine&Horne. Commercial

4/75 Redland Bay Road, Capalaba QLD 4157

## 266sqm Immaculate Unit with Prominent Main Road Signage

This well presented industrial unit is located at the rear of a popular retail complex. The landlord is motivated to lease. Features include:

- \* Glass shopfront
- \* Fully air conditioned with 4m+ ceiling
- \* Ideally suited for clean warehousing
- \* Excellent exposure with prominent pylon signage on Redland Bay Road
- \* Surrounded by National Retailers & Showrooms including Aussie Living and Baby Bunting
- \* Two exclusive carparks and over 55 common carparks in complex
- \* Rental incentive of \$2327 net per month for first 12 months based on a minimum 2 year lease. Year 2 rent will be \$2770 net per month.
- \* Pricing exclusive of outgoings (approx. \$27/sqm) and GST